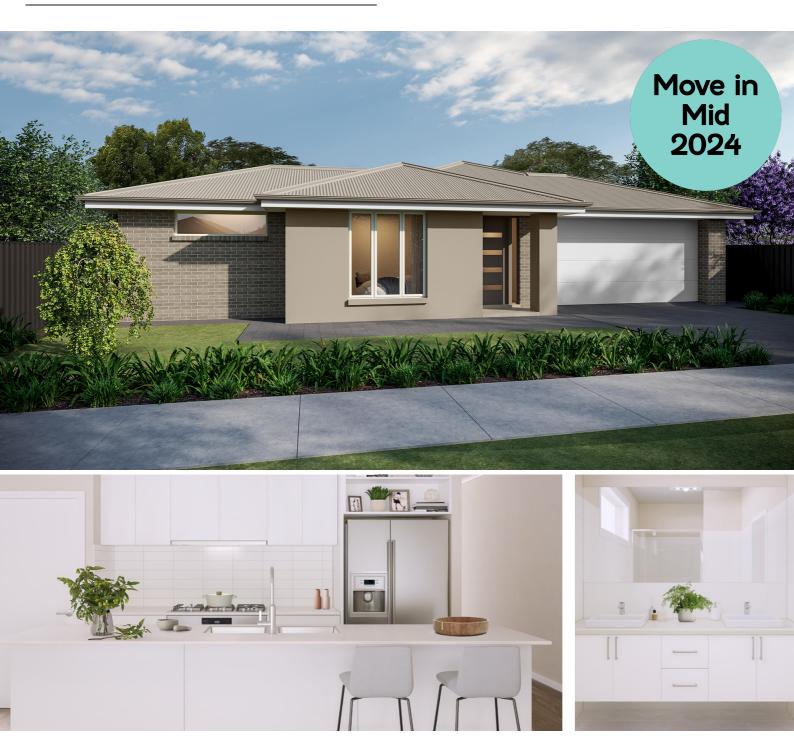

## **Under Construction**

Full of family function, the Beethoven Alfresco offers a generous frontage with an abundance of space to live, play, and host.

This design offers 4 bedrooms with a luxurious master bedroom and walk-in robe, spacious built-in robes for bedrooms 2, 3 and 4. There is also formal and casual living spaces, 2 bathrooms, double garage, plus ample alfresco dining and luxe kitchen with walk-in pantry. Whether you want to grow your family, entertain guests, or retreat, family living has never been so exciting.

# BEETHOVEN ALFRESCO

### UNDER CONSTRUCTION

## SPECIFICATIONS:

Home Size: 251.97m<sup>2</sup> Lot Size: 1172m<sup>2</sup>

Living Area: 188.96m<sup>2</sup>

Porch: 1.89m<sup>2</sup>
Garage: 37.72m<sup>2</sup>
Alfresco: 23.4m<sup>2</sup>

Width: 16m inc. garage

#### **INCLUSIONS:**

- 2.7m High Ceilings
- Ducted Reverse Cycle Air Conditioning
- Carpet to bedrooms and home theatre
- Timber laminate to living areas and entry
- Tiles to wet areas
- Caesarstone benchtop to kitchen
- Premium kitchen and bathroom accessories
- Stainless steel appliances including fridge with ice maker
- Smart Home Automation
   System Ring Doorbell and
   Google Nest
- Front landscaping including irrigation
- Fencing to sides and rear