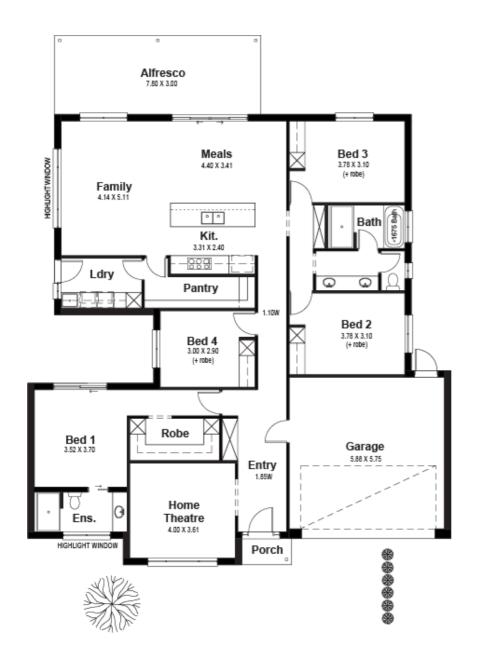

## **Under Construction**

Full of family function, the Beethoven Alfresco offers a generous frontage with an abundance of space to live, play, and host.

This design offers 4 bedrooms with a luxurious master bedroom and walk-in robe, spacious built-in robes for bedrooms 2, 3 and 4. There is also formal and casual living spaces, 2 bathrooms, double garage, plus ample alfresco dining and luxe kitchen with walk-in pantry. Whether you want to grow your family, entertain guests, or retreat, family living has never been so exciting.

## SPECIFICATIONS:

Home Size: 251.97m<sup>2</sup> Lot Size: 1172m<sup>2</sup>

Living Area: 188.96m<sup>2</sup>

Porch: 1.89m<sup>2</sup>
Garage: 37.72m<sup>2</sup>
Alfresco: 23.4m<sup>2</sup>

Width: 16m inc. garage

Length: 20.05m