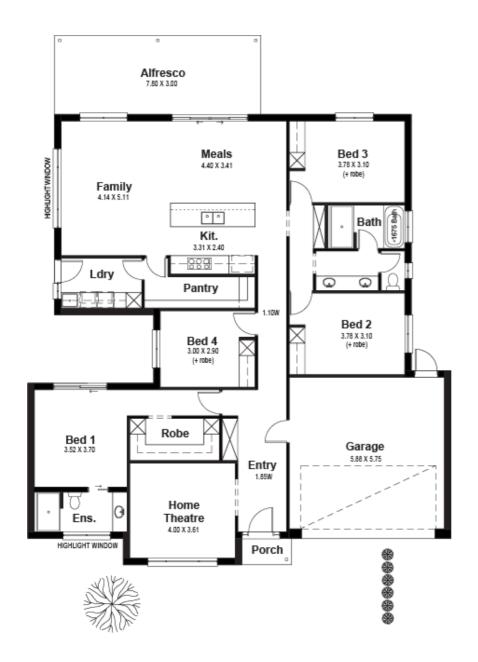

## 2 LIVING 4 BEDROOMS 2 BATHROOMS DOUBLE GARAGE

#### **Under Construction**

Full of family function, the Beethoven Alfresco offers a generous frontage with an abundance of space to live, play, and host.

This design offers 4 bedrooms with a luxurious master bedroom and walk-in robe, spacious built-in robes for bedrooms 2, 3 and 4. There is also formal and casual living spaces, 2 bathrooms, double garage, plus ample alfresco dining and luxe kitchen with walk-in pantry. Whether you want to grow your family, entertain guests, or retreat, family living has never been so exciting.

### SPECIFICATIONS:

Home Size: 251.97m<sup>2</sup> Lot Size: 600m<sup>2</sup>

Living Area: 188.96m<sup>2</sup>

Porch: 1.89m<sup>2</sup>
Garage: 37.72m<sup>2</sup>
Alfresco: 23.4m<sup>2</sup>

Width: 16m inc. garage

**Length**: 20.05m