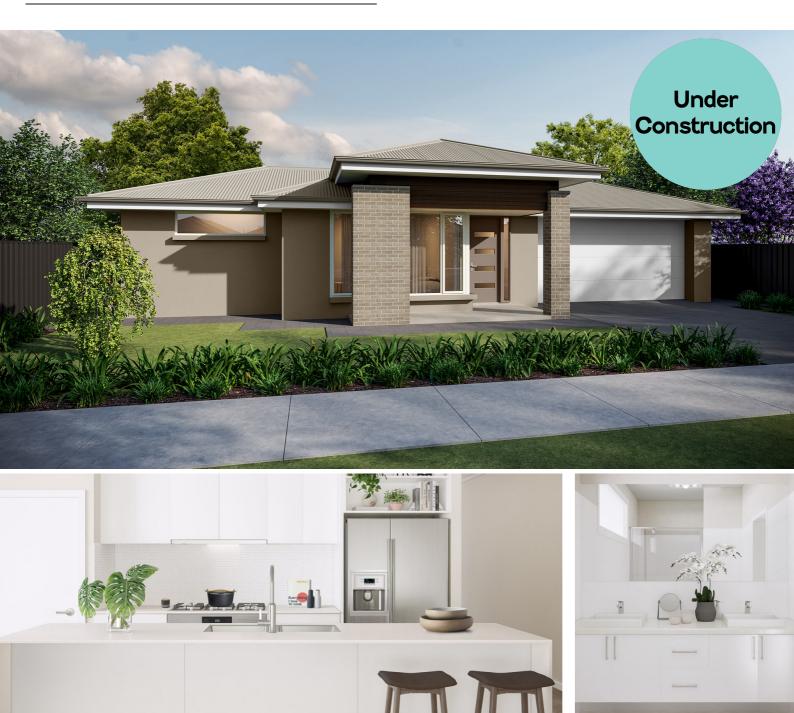

#### **Under Construction**

Full of family function, the Beethoven Alfresco offers a generous frontage with an abundance of space to live, play, and host.

This design offers 4 bedrooms with a luxurious master bedroom and walk-in robe, spacious built-in robes for bedrooms 2, 3 and 4. There is also formal and casual living spaces, 2 bathrooms, double garage, plus ample alfresco dining and luxe kitchen with walk-in pantry. Whether you want to grow your family, entertain guests, or retreat, family living has never been so exciting.

#### **INCLUSIONS:**

- 2.7m High Ceilings
- Ducted Reverse Cycle Air Conditioning
- Carpet to bedrooms and home theatre
- Timber laminate to living areas and entry
- Tiles to wet areas
- Caesarstone kitchen benchtops with slab ends
- Premium kitchen and bathroom accessories
- Stainless steel appliances including fridge with ice maker
- Smart Home Automation
   System Ring Doorbell and
   Google Nest
- Front landscaping including irrigation
- Fencing to sides and rear