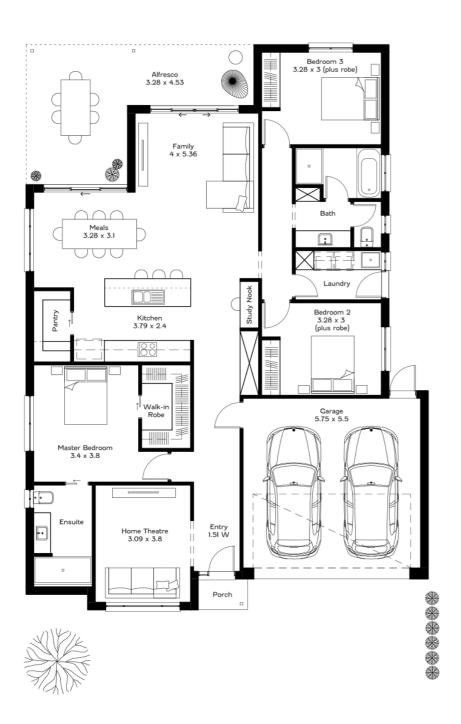

## 2 LIVING 3 BEDROOMS 2 BATHROOMS DOUBLE GARAGE

## Ready To Build

Inspired to bring family together while offering space for work and play, our Rembrandt Alfresco home is perfect for young families and those searching for new beginnings.

This design offers 3 generous bedrooms including a large luxurious master suite, 2 bathrooms and expansive family living space. Showcasing a generous frontage and lovely alfresco space for kids young and old to enjoy, the Rembrandt Alfresco encapsulates how modern families live today.

### SPECIFICATIONS:

Home Size: 216.71m<sup>2</sup> Lot Size: 446m<sup>2</sup>

Living Area: 156.81m<sup>2</sup>

Porch: 1.6m<sup>2</sup>

Garage: 35.38m<sup>2</sup>
Alfresco: 22.92m<sup>2</sup>

Width: 13m inc. garage

Length: 18.29m