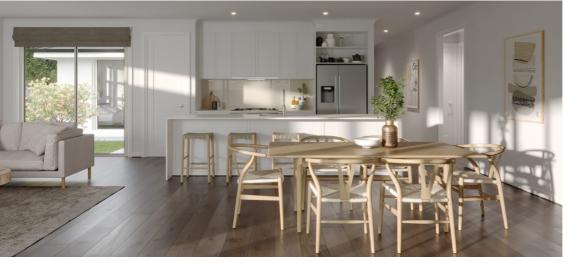

## Ready To Build

Inspired to bring family together while offering space for work and play, our Rembrandt Alfresco home is perfect for young families and those searching for new beginnings.

This design offers 3 generous bedrooms including a large luxurious master suite, 2 bathrooms and expansive family living space. Showcasing a generous frontage and lovely alfresco space for kids young and old to enjoy, the Rembrandt Alfresco encapsulates how modern families live today.

#### **INCLUSIONS:**

- 2.7m High Ceilings
- Ducted Reverse Cycle Air Conditioning
- Carpet to bedrooms and home theatre
- Timber laminate to living areas and entry
- Tiles to wet areas
- Designer profile joinery throughout
- Stone kitchen benchtops with slab ends
- Premium kitchen splashback, kitchen and bathroom accessories
- Stainless steel appliances including fridge with ice maker
- Smart Home Automation
   System Ring Doorbell and
   Google Nest
- Front landscaping including irrigation
- Fencing to sides and rear