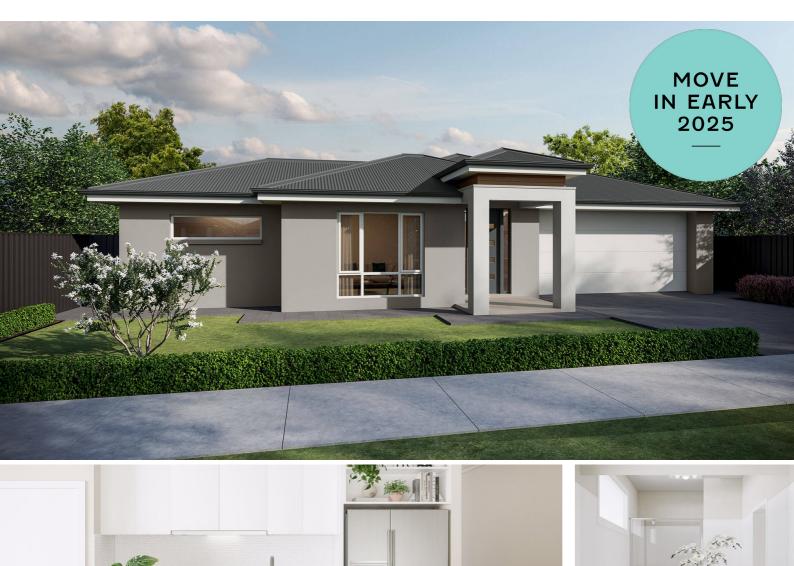

#### **Under Construction**

Full of family function, the Beethoven Alfresco offers a generous frontage with an abundance of space to live, play, and host.

This design offers 4 bedrooms with a luxurious master bedroom and walk-in robe, spacious built-in robes for bedrooms 2, 3 and 4. There is also formal and casual living spaces, 2 bathrooms, double garage, plus ample alfresco dining and luxe kitchen with walk-in pantry. Whether you want to grow your family, entertain guests, or retreat, family living has never been so exciting.

## **BEETHOVEN ALFRESCO**

### UNDER CONSTRUCTION