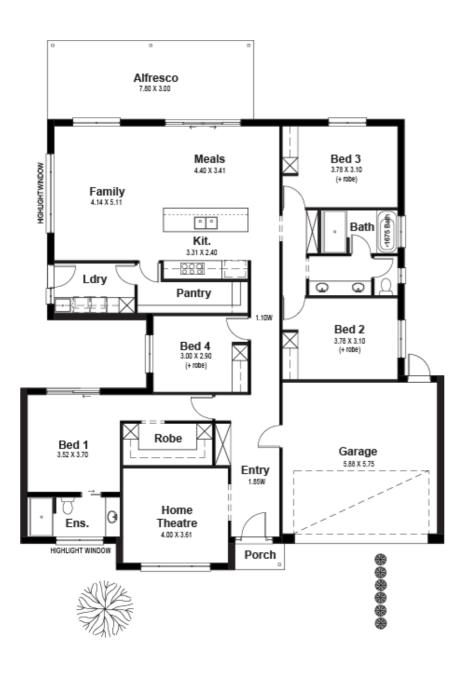

#### **Under Construction**

Full of family function, the Beethoven Alfresco offers a generous frontage with an abundance of space to live, play, and host.

This design offers 4 bedrooms with a luxurious master bedroom and walk-in robe, spacious built-in robes for bedrooms 2, 3 and 4. There is also formal and casual living spaces, 2 bathrooms, double garage, plus ample alfresco dining and luxe kitchen with walk-in pantry. Whether you want to grow your family, entertain guests, or retreat, family living has never been so exciting.

#### SPECIFICATIONS:

Home Size:  $251.97m^2$ Lot Size:  $660m^2$ 

Living Area: 188.96m<sup>2</sup> Porch: 1.89m<sup>2</sup> Garage: 37.72m<sup>2</sup> Alfresco: 23.4m<sup>2</sup>

Width: 16m inc. garage Length: 20.05m