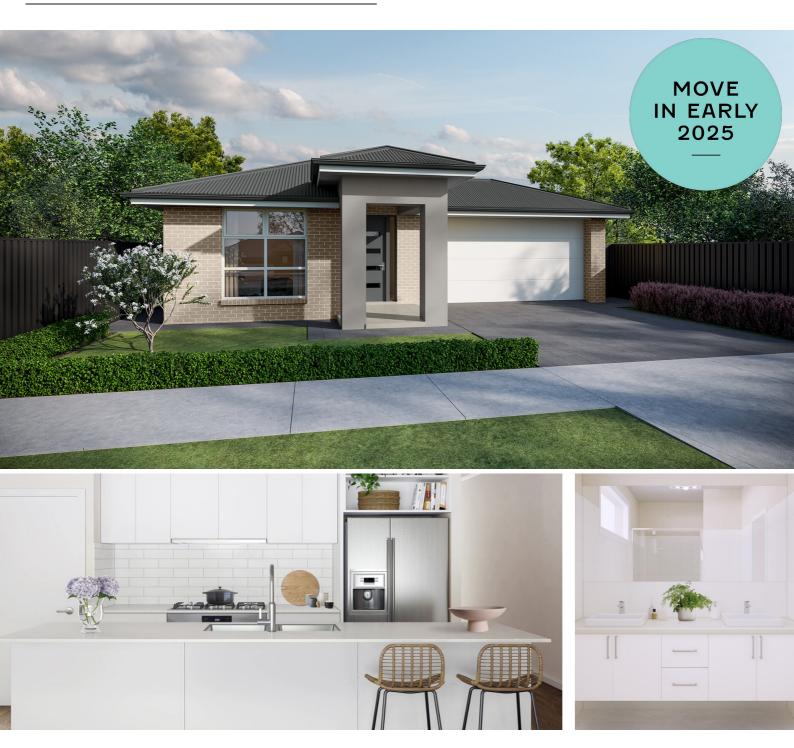

## 2 LIVING 3 BEDROOMS 2 BATHROOMS DOUBLE GARAGE

**Under Construction** 

Creating a unique living experience starts with the Rubens Alfresco.

From its open-plan casual and alfresco dining and spacious kitchen with butler's pantry, to generous bedrooms, this design also showcases an extra living area perfect for the kids to play, or set up as formal dining for guests. With its generous frontage and double garage, Rubens Alfresco crafts contemporary family living.

# **RUBENS ALFRESCO**

### UNDER CONSTRUCTION

#### **INCLUSIONS:**

- 2.7m High Ceilings
- Ducted Reverse Cycle Air Conditioning
- Carpet to bedrooms and home theatre
- Timber laminate flooring to living areas and entry
- Tiles to wet areas
- Solid Surface kitchen benchtops
- Premium kitchen and bathroom accessories
- Stainless steel appliances including fridge with ice maker
- Smart Home Automation
   System Ring Doorbell and
   Google Nest
- Front landscaping including irrigation
- Fencing to sides and rear