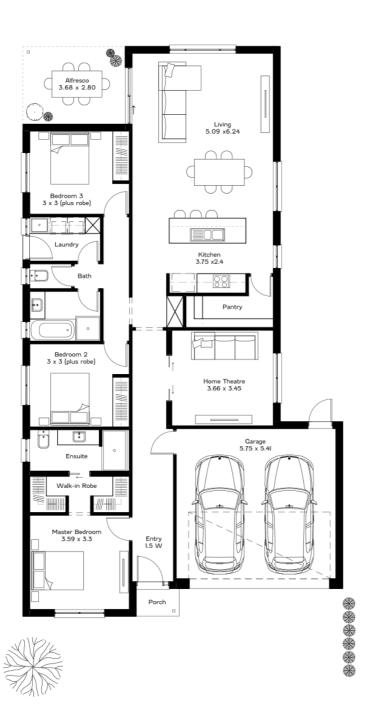

## SPECIFICATIONS:

Home Size: 199.58m<sup>2</sup>
Lot Size: 375m<sup>2</sup>

Living Area: 152.66m<sup>2</sup>

Porch: 1.55m<sup>2</sup>
Garage: 35.07m<sup>2</sup>
Alfresco: 10.3m<sup>2</sup>

Width: 11.5m inc. garage

Length: 20.51m

## 2 LIVING 3 BEDROOMS 2 BATHROOMS DOUBLE GARAGE

**Under Construction** 

Creating a unique living experience starts with the Rubens Alfresco.

From its open-plan casual and alfresco dining and spacious kitchen with butler's pantry, to generous bedrooms, this design also showcases an extra living area perfect for the kids to play, or set up as formal dining for guests. With its generous frontage and double garage, Rubens Alfresco crafts contemporary family living.