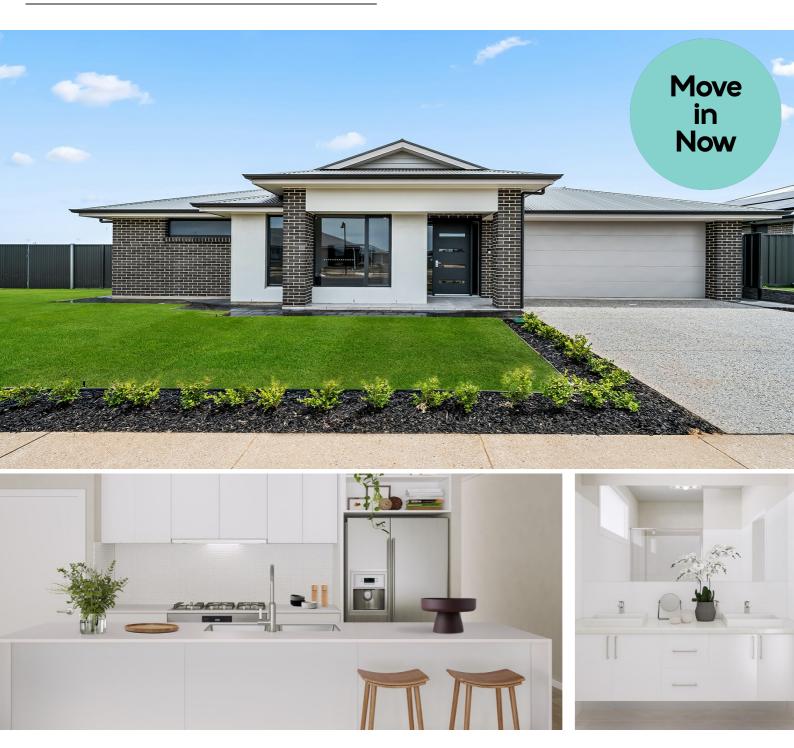

# 2 LIVING 4 BEDROOMS 2 BATHROOMS DOUBLE GARAGE

### Move In Now

Full of family function, the Beethoven Alfresco offers a generous frontage with an abundance of space to live, play, and host.

This design offers 4 bedrooms with a luxurious master bedroom and walk-in robe, spacious built-in robes for bedrooms 2, 3 and 4. There is also formal and casual living spaces, 2 bathrooms, double garage, plus ample alfresco dining and luxe kitchen with walk-in pantry. Whether you want to grow your family, entertain guests, or retreat, family living has never been so exciting.

#### **INCLUSIONS:**

- 2.7m High Ceilings
- Ducted Reverse Cycle Air Conditioning
- Carpet to bedrooms and home theatre
- Timber laminate flooring to living areas and entry
- Tiles to wet areas
- Caesarstone kitchen benchtops
- Premium kitchen and bathroom accessories
- Stainless steel appliances including fridge with ice maker
- Smart Home Automation
   System Ring Doorbell and
   Google Nest
- Front landscaping including irrigation
- Fencing to sides and rear