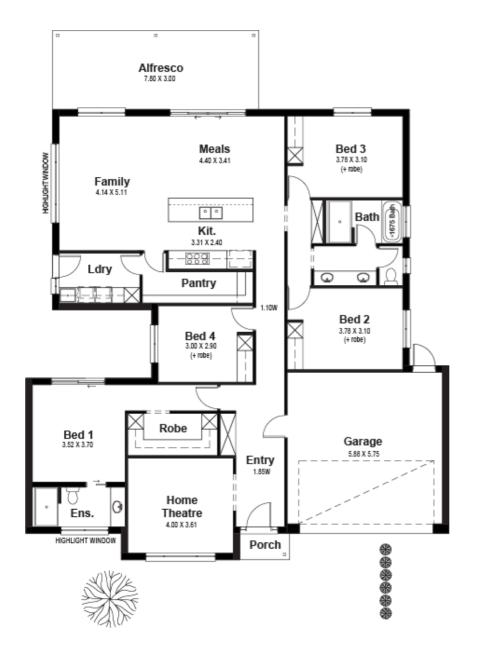

# 2 LIVING 4 BEDROOMS 2 BATHROOMS DOUBLE GARAGE

### Move In Now

Full of family function, the Beethoven Alfresco offers a generous frontage with an abundance of space to live, play, and host.

This design offers 4 bedrooms with a luxurious master bedroom and walk-in robe, spacious built-in robes for bedrooms 2, 3 and 4. There is also formal and casual living spaces, 2 bathrooms, double garage, plus ample alfresco dining and luxe kitchen with walk-in pantry. Whether you want to grow your family, entertain guests, or retreat, family living has never been so exciting.

# SPECIFICATIONS:

Home Size: 251.97m<sup>2</sup> Lot Size: 749m<sup>2</sup>

Living Area: 188.96m<sup>2</sup>

Porch: 1.89m<sup>2</sup>
Garage: 37.72m<sup>2</sup>
Alfresco: 23.4m<sup>2</sup>

Width: 16m inc. garage

Length: 20.05m