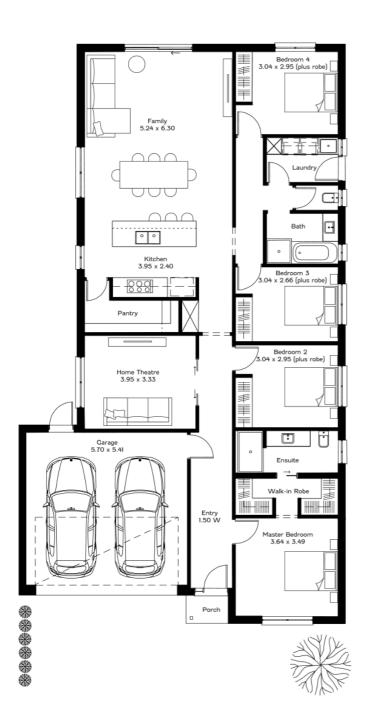

## 2 LIVING 4 BEDROOMS 2 BATHROOMS DOUBLE GARAGE

**Under Construction** 

Offering space and connectedness in one design.

The Botticelli takes 4 bedrooms, 2 living spaces, elegant kitchen with walk-in pantry, and turns it into a home that was made for memories. With a generous frontage and grand living spaces, the Botticelli brings fun and form to life.

### SPECIFICATIONS:

Home Size: 201.72m<sup>2</sup>
Lot Size: 407m<sup>2</sup>

Living Area: 165.49m<sup>2</sup>

Porch: 1.5m<sup>2</sup>
Carage: 34.73m<sup>2</sup>

Width: 11.5m inc. garage

Length: 20.45m