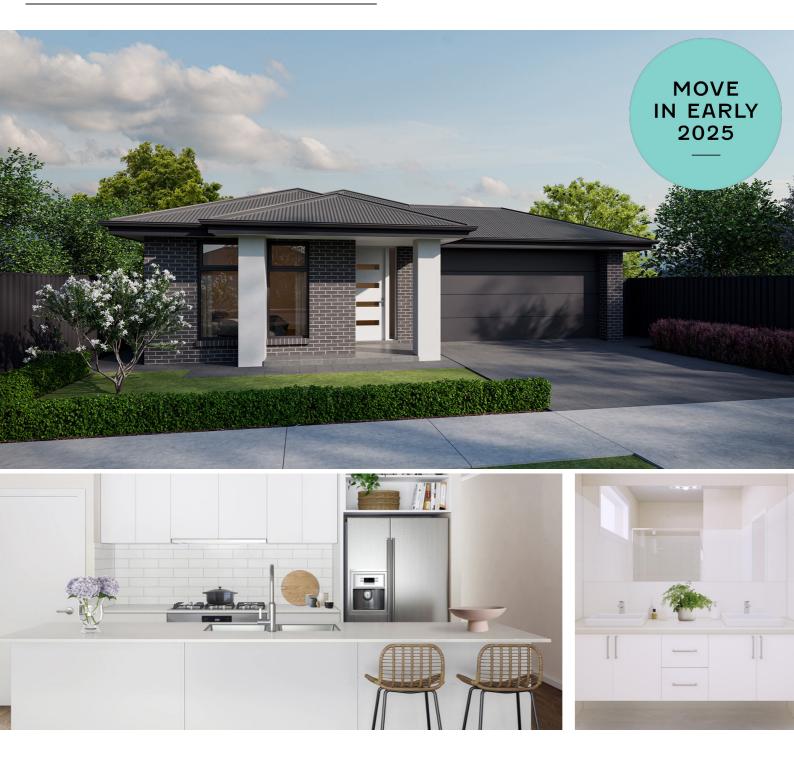

## 2 LIVING 4 BEDROOMS 2 BATHROOMS DOUBLE GARAGE

**Under Construction** 

Offering space and connectedness in one design.

The Botticelli takes 4 bedrooms, 2 living spaces, elegant kitchen with walk-in pantry, and turns it into a home that was made for memories. With a generous frontage and grand living spaces, the Botticelli brings fun and form to life.

#### **INCLUSIONS:**

- 2.7m High Ceilings
- Ducted Reverse Cycle Air Conditioning
- Carpet to bedrooms and home theatre
- Timber laminate flooring to living areas and entry
- Tiles to wet areas
- Solid Surface kitchen benchtops
- Premium kitchen and bathroom accessories
- Stainless steel appliances including fridge with ice maker
- Smart Home Automation
   System Ring Doorbell and
   Google Nest
- Front landscaping including irrigation
- Fencing to sides and rear