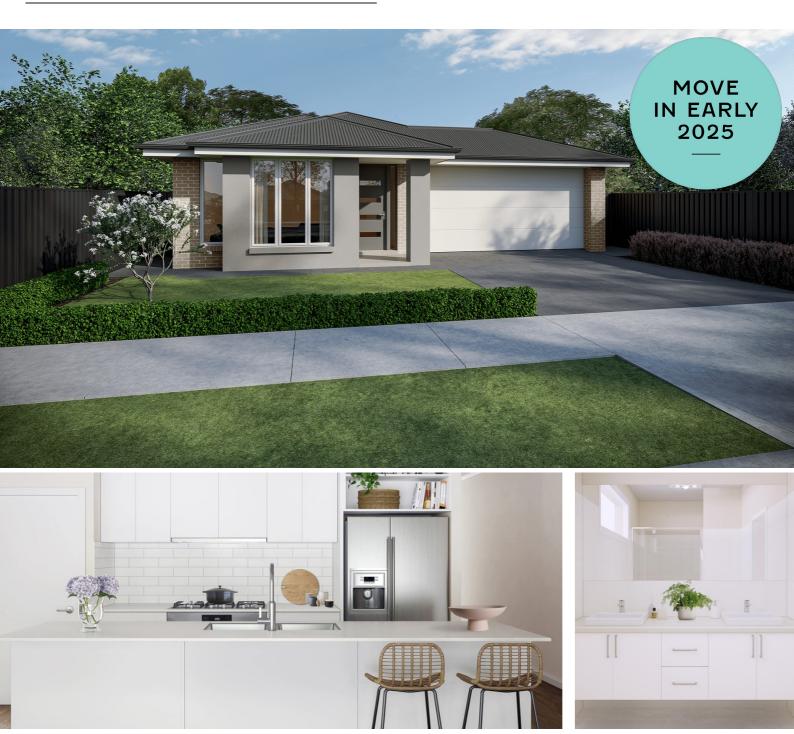

## 2 LIVING 4 BEDROOMS 2 BATHROOMS DOUBLE GARAGE

**Under Construction** 

Offering space and connectedness in one design.

The Botticelli takes 4 bedrooms, 2 living spaces, elegant kitchen with walk-in pantry, and turns it into a home that was made for memories. With a generous frontage and grand living spaces, the Botticelli brings fun and form to life.

#### **INCLUSIONS:**

- 2.7m High Ceilings
- Ducted Reverse Cycle Air Conditioning
- Carpet to bedrooms and home theatre
- Timber laminate flooring to living areas and entry
- Tiles to wet areas
- Solid Surface kitchen benchtops
- Premium kitchen and bathroom accessories
- Stainless steel appliances including fridge with ice maker
- Smart Home Automation
   System Ring Doorbell and
   Google Nest
- Front landscaping including irrigation
- Fencing to sides and rear