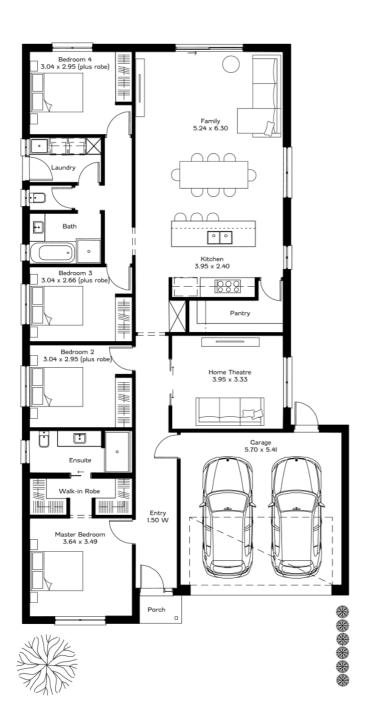

## 2 LIVING 4 BEDROOMS 2 BATHROOMS DOUBLE GARAGE

**Under Construction** 

Offering space and connectedness in one design.

The Botticelli takes 4 bedrooms, 2 living spaces, elegant kitchen with walk-in pantry, and turns it into a home that was made for memories. With a generous frontage and grand living spaces, the Botticelli brings fun and form to life.

### SPECIFICATIONS:

Home Size: 201.72m<sup>2</sup>
Lot Size: 375m<sup>2</sup>

Living Area: 165.49m<sup>2</sup>

Porch: 1.5m<sup>2</sup>
Carage: 34.73m<sup>2</sup>

Width: 11.5m inc. garage

Length: 20.45m