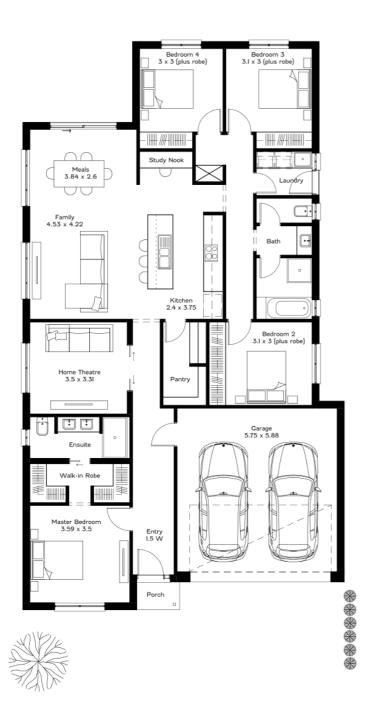

# 2 LIVING 4 BEDROOMS 2 BATHROOMS DOUBLE GARAGE

### SPECIFICATIONS:

Home Size: 204m<sup>2</sup> Lot Size: 375m<sup>2</sup>

Width: 11.5m inc. garage

Length: 20.37m