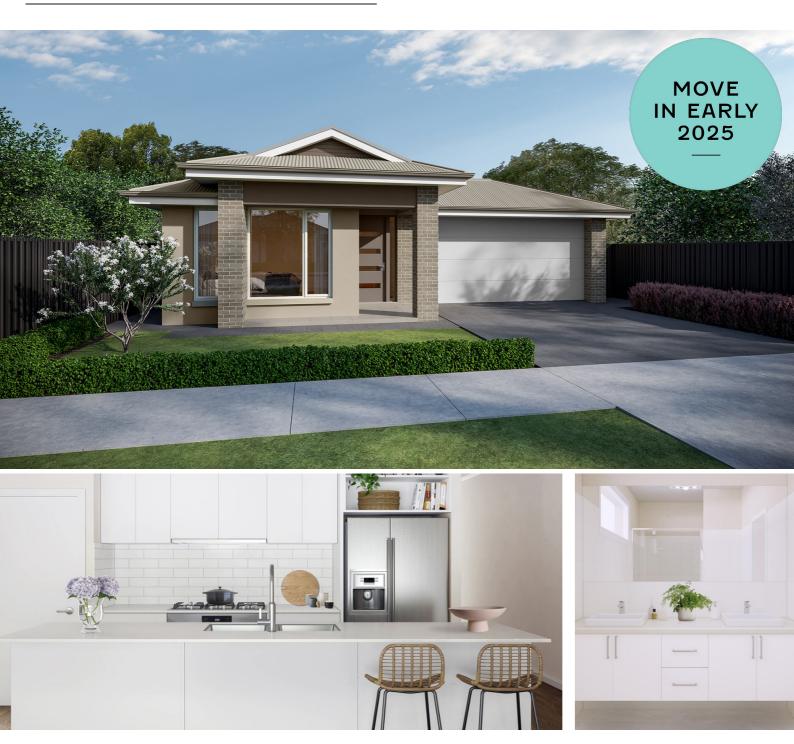

# 2 LIVING 4 BEDROOMS 2 BATHROOMS DOUBLE GARAGE

## **Under Construction**

Ideal for growing families with spacious living and dining, you can spend time with loved ones and retreat to solace when you please. Our Miro home is a generous 4-bedroom, 2-bathroom sanctuary offering the perfect location to host parties, enjoy family dinners and live a modern, functional lifestyle. Let your new chapter begin in your modern Miro home.

#### **INCLUSIONS:**

- 2.7m High Ceilings
- Ducted Reverse Cycle Air Conditioning
- Carpet to bedrooms and home theatre
- Timber laminate flooring to living areas and entry
- Tiles to wet areas
- Solid Surface kitchen benchtops
- Premium kitchen and bathroom accessories
- Stainless steel appliances including fridge with ice maker
- Smart Home Automation
  System Ring Doorbell and
  Google Nest
- Front landscaping including irrigation
- Fencing to sides and rear