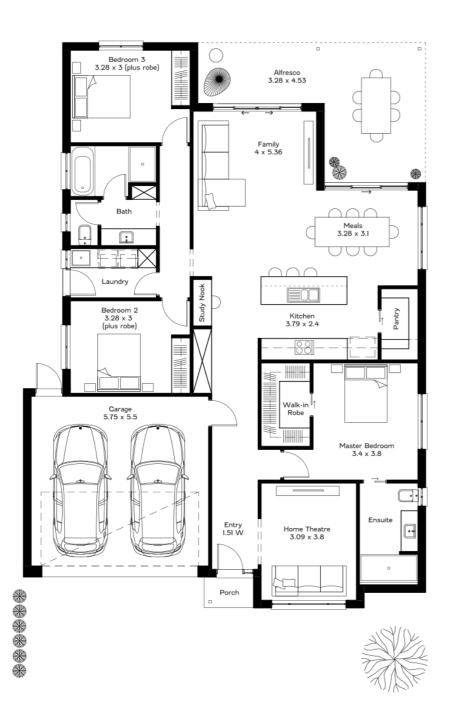

## 2 LIVING 3 BEDROOMS 2 BATHROOMS DOUBLE GARAGE

## **Under Construction**

Inspired to bring family together while offering space for work and play, our Rembrandt Alfresco home is perfect for young families and those searching for new beginnings.

This design offers 3 generous bedrooms including a large luxurious master suite, 2 bathrooms and expansive family living space. Showcasing a generous frontage and lovely alfresco space for kids young and old to enjoy, the Rembrandt Alfresco encapsulates how modern families live today.

## SPECIFICATIONS:

Home Size: 216.71m<sup>2</sup> Lot Size: 875m<sup>2</sup>

Living Area: 156.81m<sup>2</sup>

Porch: 1.6m<sup>2</sup>

Garage: 35.38m<sup>2</sup>
Alfresco: 22.92m<sup>2</sup>

Width: 13m inc. garage

Length: 18.29m