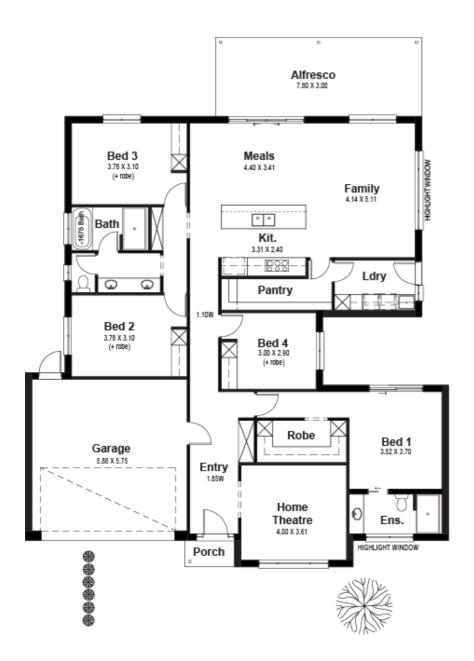

## 2 LIVING 4 BEDROOMS 2 BATHROOMS DOUBLE GARAGE

### **Under Construction**

Full of family function, the Beethoven Alfresco offers a generous frontage with an abundance of space to live, play, and host.

This design offers 4 bedrooms with a luxurious master bedroom and walk-in robe, spacious built-in robes for bedrooms 2, 3 and 4. There is also formal and casual living spaces, 2 bathrooms, double garage, plus ample alfresco dining and luxe kitchen with walk-in pantry. Whether you want to grow your family, entertain guests, or retreat, family living has never been so exciting.

## SPECIFICATIONS:

Home Size: 251.97m<sup>2</sup>
Lot Size: 875m<sup>2</sup>

Living Area: 188.96m<sup>2</sup>

Porch: 1.89m<sup>2</sup>
Garage: 37.72m<sup>2</sup>
Alfresco: 23.4m<sup>2</sup>

Width: 16m inc. garage

**Length**: 20.05m