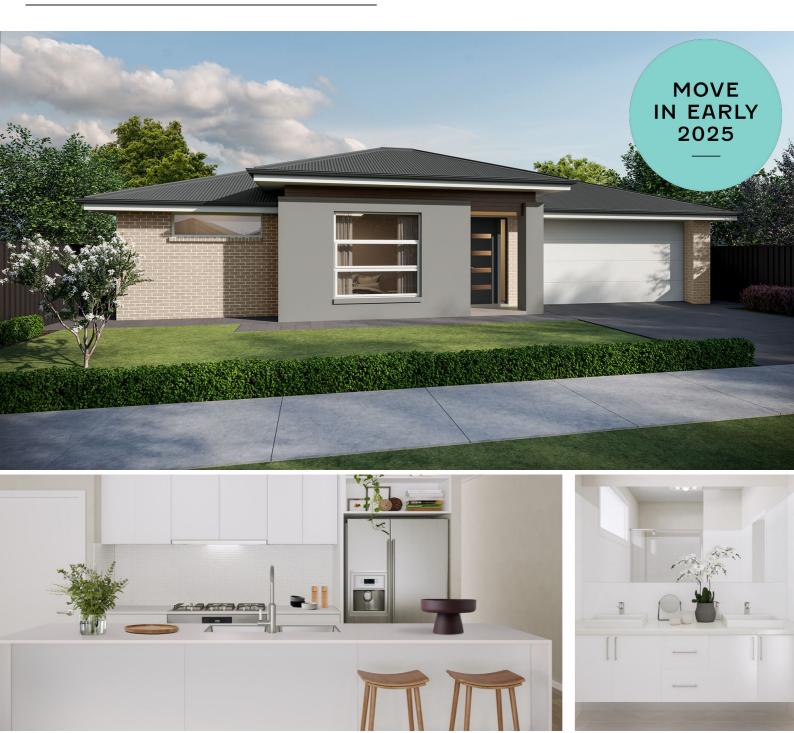

### **Under Construction**

Full of family function, the Beethoven Alfresco offers a generous frontage with an abundance of space to live, play, and host.

This design offers 4 bedrooms with a luxurious master bedroom and walk-in robe, spacious built-in robes for bedrooms 2, 3 and 4. There is also formal and casual living spaces, 2 bathrooms, double garage, plus ample alfresco dining and luxe kitchen with walk-in pantry. Whether you want to grow your family, entertain guests, or retreat, family living has never been so exciting.

## SPECIFICATIONS:

Home Size: 251.97m<sup>2</sup>
Lot Size: 875m<sup>2</sup>

Living Area: 188.96m<sup>2</sup>

Porch: 1.89m<sup>2</sup>
Garage: 37.72m<sup>2</sup>
Alfresco: 23.4m<sup>2</sup>

Width: 16m inc. garage

#### **INCLUSIONS:**

- 2.7m High Ceilings
- Ducted Reverse Cycle Air Conditioning
- Carpet to bedrooms and home theatre
- Timber laminate flooring to living areas and entry
- Tiles to wet areas
- Caesarstone kitchen benchtops
- Premium kitchen and bathroom accessories
- Stainless steel appliances including fridge with ice maker
- Smart Home Automation
   System Ring Doorbell and
   Google Nest
- Front landscaping including irrigation
- Fencing to sides and rear