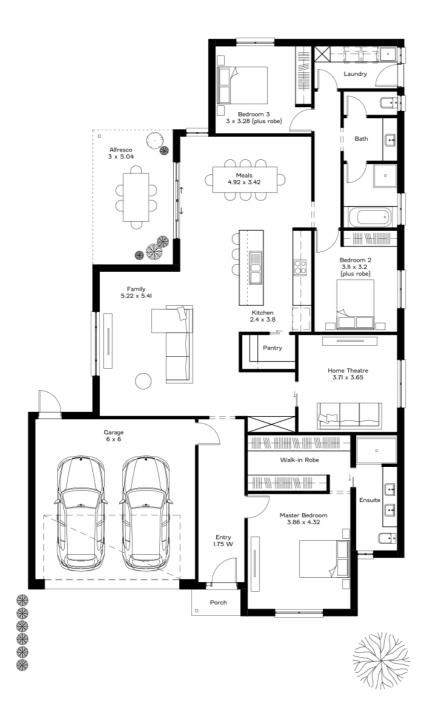

## 2 LIVING 3 BEDROOMS 2 BATHROOMS DOUBLE GARAGE

## SPECIFICATIONS:

Home Size: 243.18m<sup>2</sup>
Lot Size: 450m<sup>2</sup>

Living Area: 186.06m<sup>2</sup>

Porch: 1.84m<sup>2</sup>
Garage: 40.16m<sup>2</sup>
Alfresco: 15.12m<sup>2</sup>

Width: 14m inc. garage

Length: 21.5m