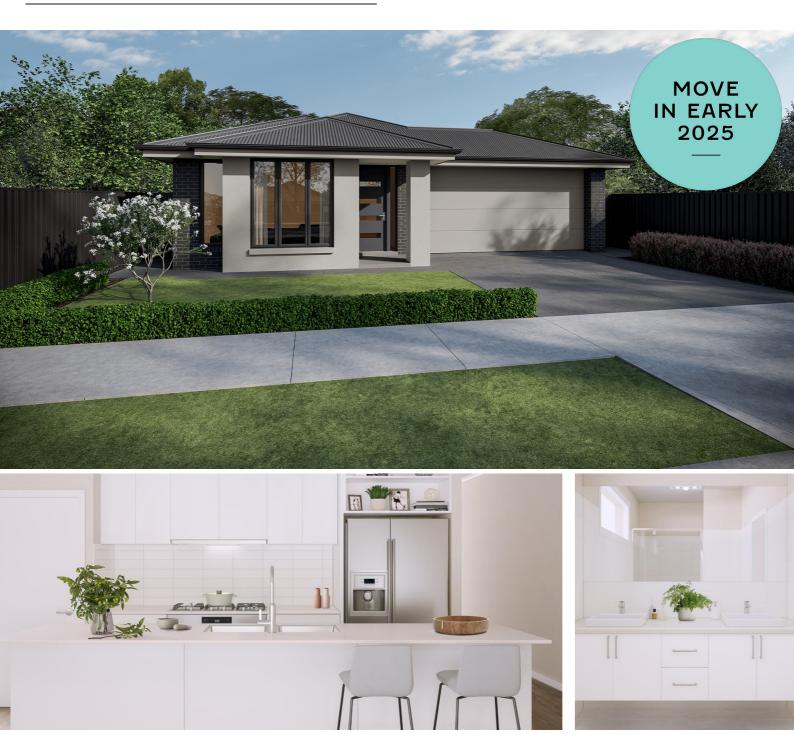

#### **Under Construction**

Where entertainment is at the heart of living, our Chopin Alfresco home brings your family together to celebrate milestones and enjoy spacious living.

With open family space and separate home theatre, the kids can be entertained while the adults unwind. Offering alfresco living, 3 spacious bedrooms including a spacious master suite and stunning generous frontage, the Chopin Alfresco is designed for the simple yet stylish family.

# CHOPIN ALFRESCO

## INCLUSIONS:

- 2.7m High Ceilings
- Ducted Reverse Cycle Air Conditioning
- Carpet to bedrooms and home theatre
- Timber laminate flooring to living areas and entry
- Tiles to wet areas
- Solid Surface kitchen benchtops
- Premium kitchen and bathroom accessories
- Stainless steel appliances including fridge with ice maker
- Smart Home Automation
   System Ring Doorbell and
   Google Nest
- Front landscaping including irrigation
- Fencing to sides and rear