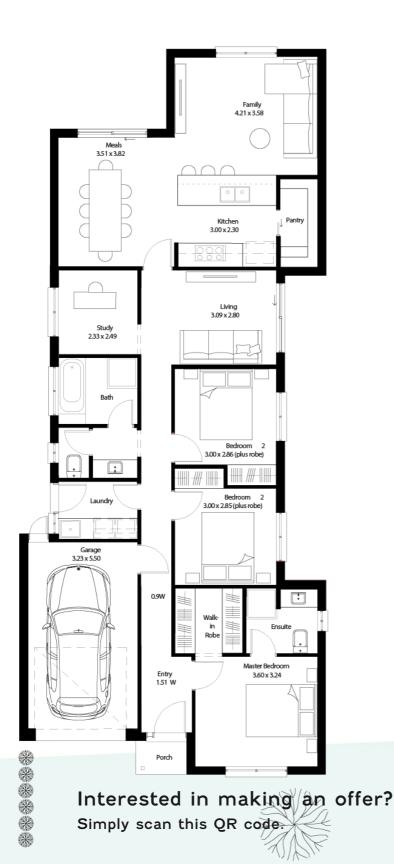

2 LIVING 3 BEDROOMS 2 BATHROOMS 1 GARAGE

### SPECIFICATIONS:

Home Size: 157.21m<sup>2</sup> Lot Size: 340m<sup>2</sup>

Living Area: 135.17m<sup>2</sup>

Porch: 1.5m<sup>2</sup>
Carage: 20.54m<sup>2</sup>

Width: 9m inc. garage

Length: 21.38m