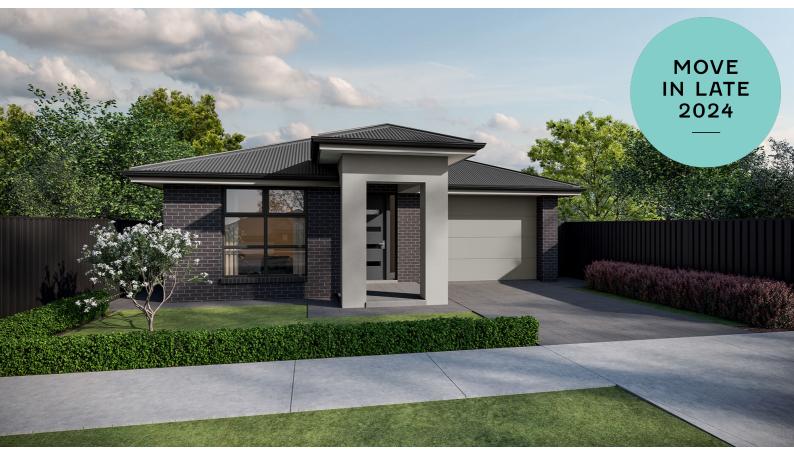

## **Under Construction**

Experience boutique living with the Vivaldi. With 3 generous bedrooms, 2 bathrooms, and an opportunity to connect in the spacious family and kitchen areas with an ample pantry.

Break away for solace in an extra living space and 9 metre frontage, the Vivaldi is designed for a blissful experience that can seamlessly flow from hosting guests to quiet time.

### SPECIFICATIONS:

Home Size: 157.21m<sup>2</sup> Lot Size: 340m<sup>2</sup>

Living Area: 135.17m<sup>2</sup>

Porch: 1.5m<sup>2</sup>
Carage: 20.54m<sup>2</sup>

Width: 9m inc. garage

Length: 21.38m