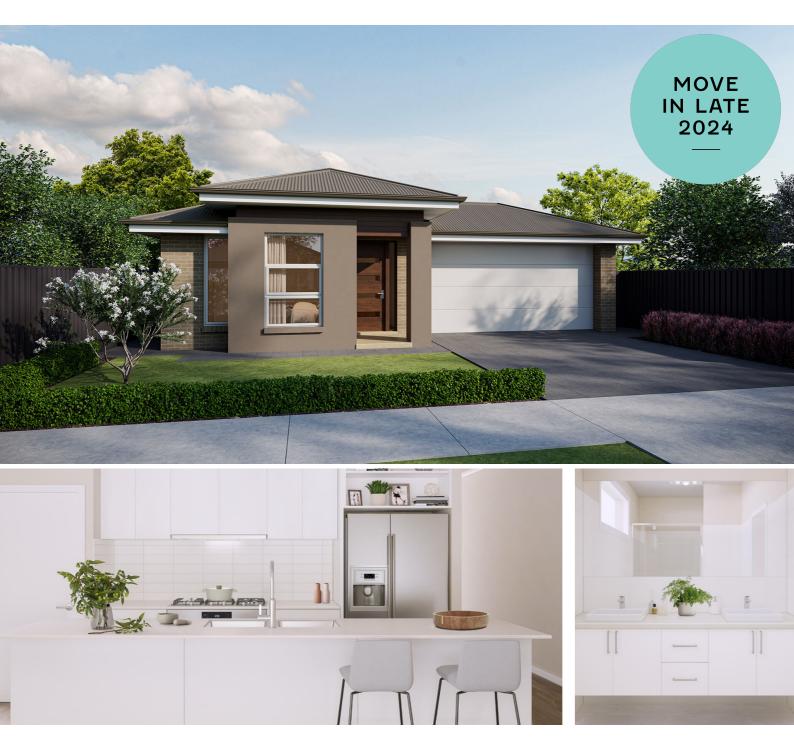

#### **Under Construction**

With depth that takes family living to new heights, with a generous frontage, the Duchamp sets the scene for modern entertainment that offers both formal and casual living.

With 2 bathrooms, double garage, master with large robe and ensuite walk-in, spacious kitchen and pantry, the Duchamp is a place to gather loved ones with ease.

#### SPECIFICATIONS:

Home Size: 197.57m<sup>2</sup> Lot Size: 375m<sup>2</sup>

Living Area: 158.21m<sup>2</sup> Porch: 1.48m<sup>2</sup> Garage: 37.88m<sup>2</sup> Width: 11.5m inc. garage Length: 21.58m

# INCLUSIONS:

- 2.7m High Ceilings
- Ducted Reverse Cycle Air Conditioning
- Carpet to bedrooms and home theatre
- Timber laminate flooring to living areas and entry
- Tiles to wet areas
- Caesarstone kitchen benchtops
- Premium kitchen and bathroom accessories
- Stainless steel appliances including fridge with ice maker
- Smart Home Automation System – Ring Doorbell and Google Nest
- Front landscaping including irrigation
- Fencing to sides and rear