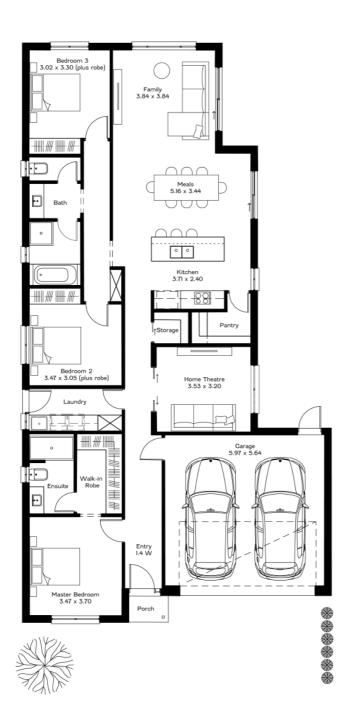

## 2 LIVING 3 BEDROOMS 2 BATHROOMS DOUBLE GARAGE

#### SPECIFICATIONS:

Home Size: 197.57m<sup>2</sup> Lot Size: 375m<sup>2</sup>

Living Area: 158.21m<sup>2</sup> Porch: 1.48m<sup>2</sup> Garage: 37.88m<sup>2</sup> Width: 11.5m inc. garage Length: 21.58m