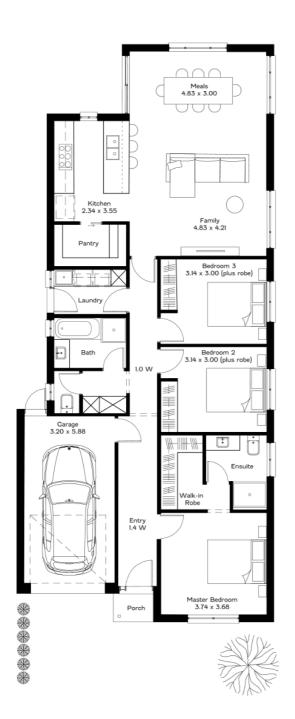

### 1 LIVING 3 BEDROOMS 2 BATHROOMS 1 GARAGE

With 3 generously sized bedrooms, walk-in master robe and built-in robes for beds 2 and 3, along with 2 lavish bathrooms. The Wagner lifestyle is ideal for growing families and those looking for ways to endlessly entertain.

### SPECIFICATIONS:

Home Size: 159.33m<sup>2</sup>
Lot Size: 375m<sup>2</sup>

Living Area: 136.21m<sup>2</sup>

Porch: 1.4m<sup>2</sup>
Carage: 21.71m<sup>2</sup>

Width: 9m inc. garage

Length: 20.29m