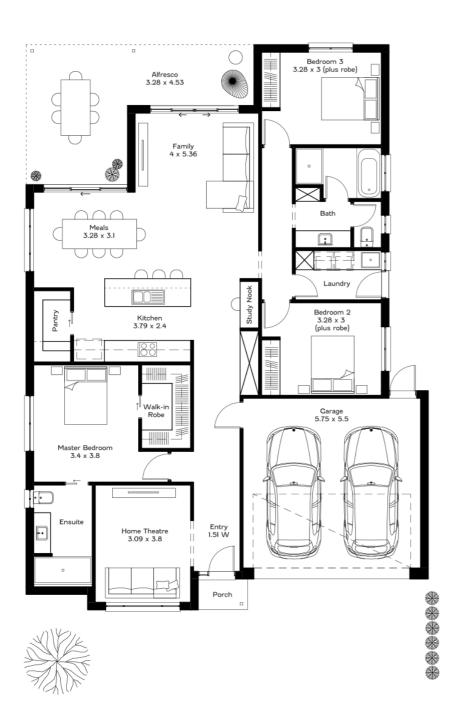

## 2 LIVING 3 BEDROOMS 2 BATHROOMS DOUBLE GARAGE

# SPECIFICATIONS:

Home Size: 216.71m<sup>2</sup> Lot Size: 450m<sup>2</sup>

Living Area: 156.81m<sup>2</sup>

**Porch**: 1.6m<sup>2</sup>

Garage: 35.38m<sup>2</sup> Alfresco: 22.92m<sup>2</sup>

Width: 13m inc. garage

Length: 18.29m