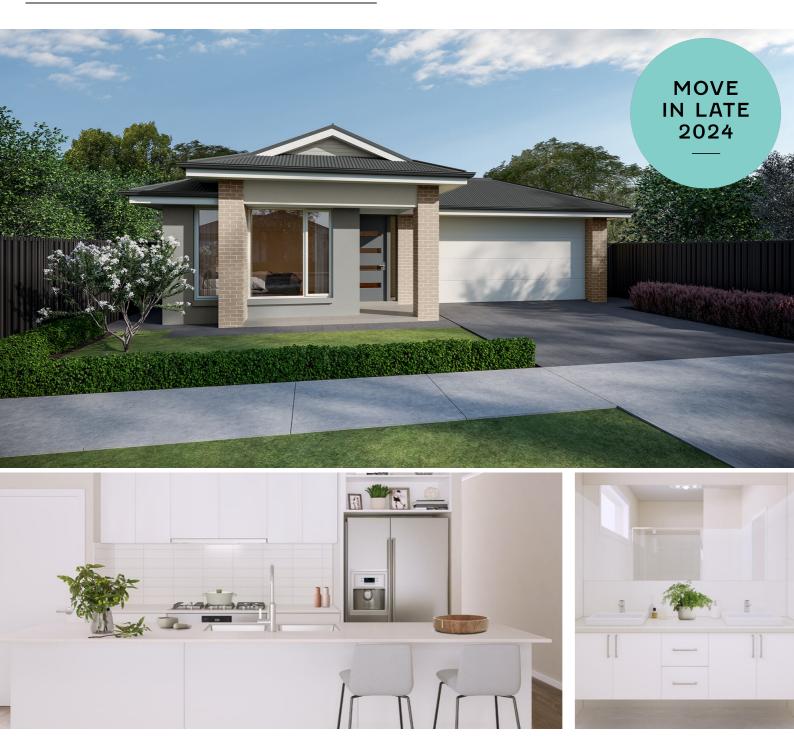

### **Under Construction**

Inspired to bring family together while offering space for work and play, our Rembrandt Alfresco home is perfect for young families and those searching for new beginnings.

This design offers 3 generous bedrooms including a large luxurious master suite, 2 bathrooms and expansive family living space. Showcasing a generous frontage and lovely alfresco space for kids young and old to enjoy, the Rembrandt Alfresco encapsulates how modern families live today.

# REMBRANDT ALFRESCO

## UNDER CONSTRUCTION