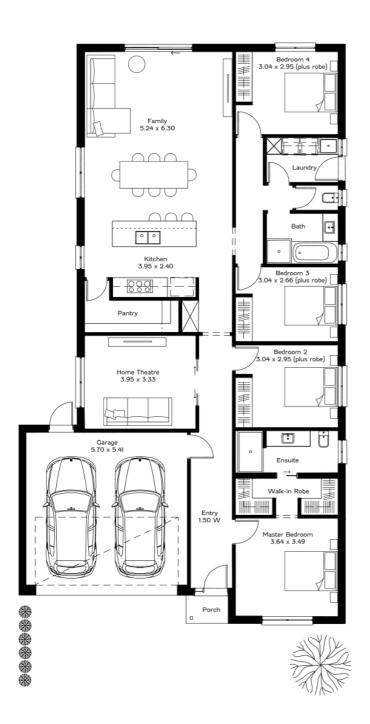

## 2 LIVING 4 BEDROOMS 2 BATHROOMS DOUBLE GARAGE

**Under Construction** 

Offering space and connectedness in one design.

The Botticelli takes 4 bedrooms, 2 living spaces, elegant kitchen with walk-in pantry, and turns it into a home that was made for memories. With a generous frontage and grand living spaces, the Botticelli brings fun and form to life.

### SPECIFICATIONS:

Home Size: 201.72m<sup>2</sup>
Lot Size: 375m<sup>2</sup>

Living Area: 165.49m<sup>2</sup>

Porch: 1.5m<sup>2</sup>
Carage: 34.73m<sup>2</sup>

Width: 11.5m inc. garage

Length: 20.45m