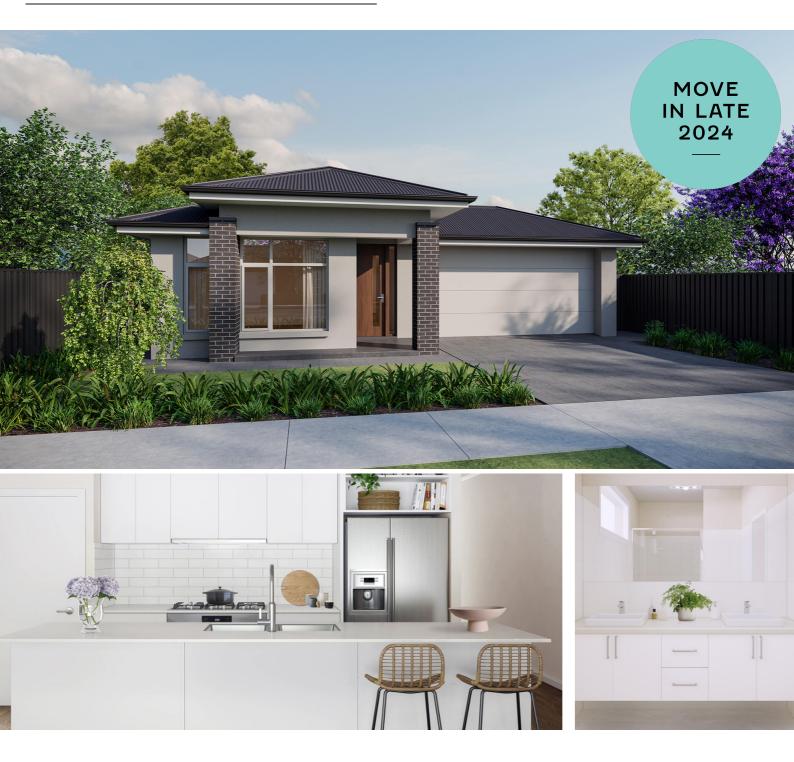

## 2 LIVING 4 BEDROOMS 2 BATHROOMS DOUBLE GARAGE

**Under Construction** 

Offering space and connectedness in one design.

The Botticelli takes 4 bedrooms, 2 living spaces, elegant kitchen with walk-in pantry, and turns it into a home that was made for memories. With a generous frontage and grand living spaces, the Botticelli brings fun and form to life.

#### **INCLUSIONS:**

- 2.7m High Ceilings
- Ducted Reverse Cycle Air Conditioning
- Carpet to bedrooms and home theatre
- Timber laminate flooring to living areas and entry
- Tiles to wet areas
- Solid Surface kitchen benchtops
- Premium kitchen and bathroom accessories
- Stainless steel appliances including fridge with ice maker
- Smart Home Automation
   System Ring Doorbell and
   Google Nest
- Front landscaping including irrigation
- Fencing to sides and rear