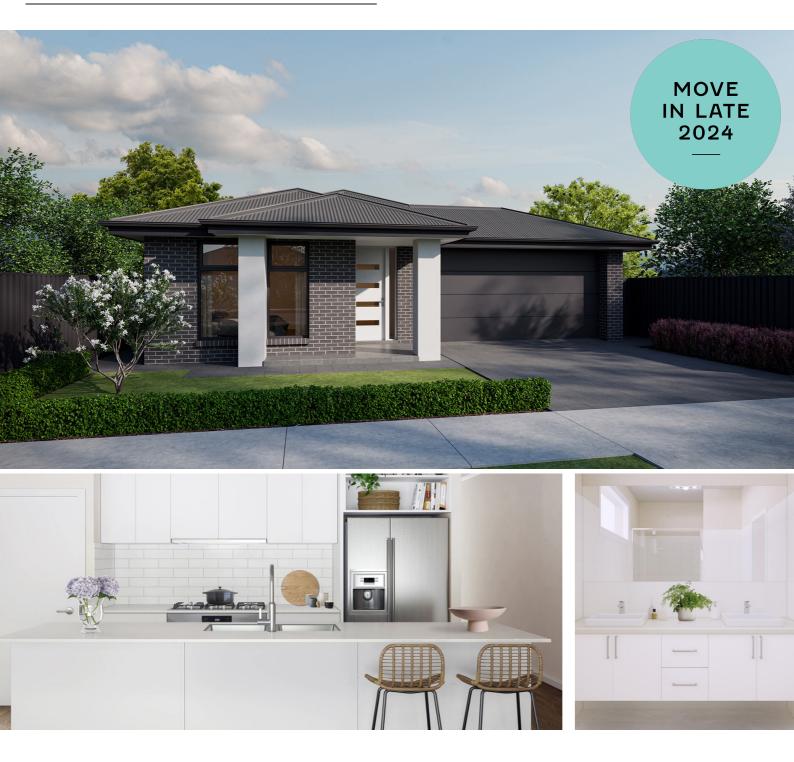

## **Under Construction**

Inspired to bring family together while offering space for work and play, our Rembrandt Alfresco home is perfect for young families and those searching for new beginnings.

This design offers 3 generous bedrooms including a large luxurious master suite, 2 bathrooms and expansive family living space. Showcasing a generous frontage and lovely alfresco space for kids young and old to enjoy, the Rembrandt Alfresco encapsulates how modern families live today.

# REMBRANDT ALFRESCO

#### **INCLUSIONS:**

- 2.7m High Ceilings
- Ducted Reverse Cycle Air Conditioning
- Carpet to bedrooms and home theatre
- Timber laminate flooring to living areas and entry
- Tiles to wet areas
- Solid Surface kitchen benchtops
- Premium kitchen and bathroom accessories
- Stainless steel appliances including fridge with ice maker
- Smart Home Automation
  System Ring Doorbell and
  Google Nest
- Front landscaping including irrigation
- Fencing to sides and rear