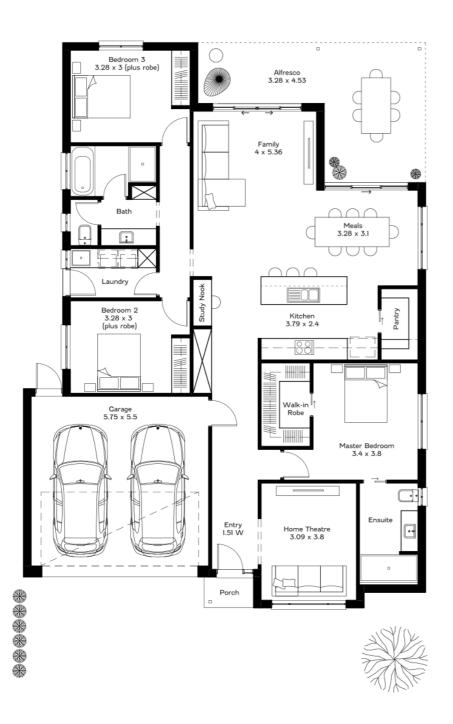

## 2 LIVING 3 BEDROOMS 2 BATHROOMS DOUBLE GARAGE

## SPECIFICATIONS:

Home Size: 216.71m<sup>2</sup> Lot Size: 458m<sup>2</sup>

Living Area: 156.81m<sup>2</sup>

**Porch**: 1.6m<sup>2</sup>

Garage: 35.38m<sup>2</sup> Alfresco: 22.92m<sup>2</sup>

Width: 13m inc. garage

Length: 18.29m