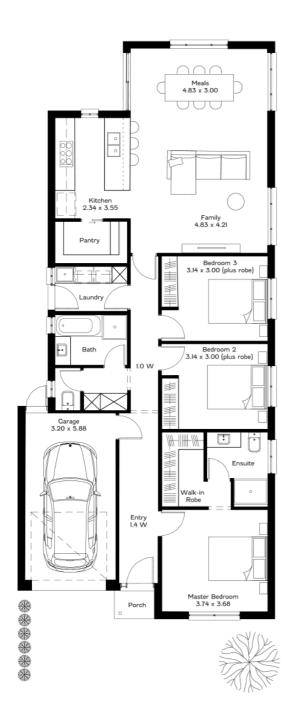

1 LIVING 3 BEDROOMS 2 BATHROOMS 1 CARACE

With 3 generously sized bedrooms, walk-in master robe and built-in robes for beds 2 and 3, along with 2 lavish bathrooms. The Wagner lifestyle is ideal for growing families and those looking for ways to endlessly entertain.

### SPECIFICATIONS:

Home Size: 159.33m<sup>2</sup>
Lot Size: 300m<sup>2</sup>

Living Area: 136.21m<sup>2</sup>

Porch: 1.4m<sup>2</sup>
Carage: 21.71m<sup>2</sup>

Width: 9m inc. garage

Length: 20.29m