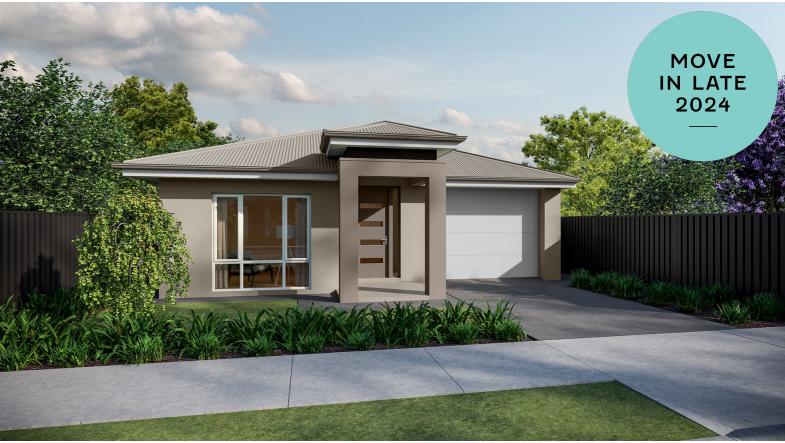

# WAGNER

#### UNDER CONSTRUCTION

## **Under Construction**

A blank canvas to design your impressive open-plan living and family area, with spacious kitchen and walk-in pantry to match, the Wagner design puts the fun into functional living.

### SPECIFICATIONS:

Home Size: 159.33m<sup>2</sup>
Lot Size: 300m<sup>2</sup>

Living Area: 136.21m<sup>2</sup>

Porch: 1.4m<sup>2</sup>
Carage: 21.71m<sup>2</sup>

Width: 9m inc. garage

Length: 20.29m