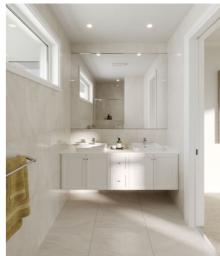

With 3 generously sized bedrooms, walk-in master robe and built-in robes for beds 2 and 3, along with 2 lavish bathrooms. The Wagner lifestyle is ideal for growing families and those looking for ways to endlessly entertain.

## INCLUSIONS:

- 2.7m High Ceilings
- Ducted Reverse Cycle Air Conditioning
- Carpet to bedrooms and home theatre
- Timber laminate flooring to living areas and entry
- Tiles to wet areas
- Solid Surface kitchen benchtops
- Premium kitchen and bathroom accessories
- Stainless steel appliances including fridge with ice maker
- Smart Home Automation
   System Ring Doorbell and
   Google Nest
- Front landscaping including irrigation
- Fencing to sides and rear