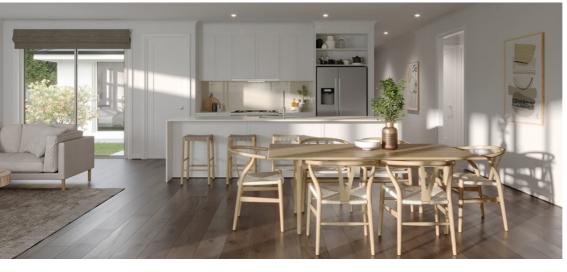

## **Under Construction**

A blank canvas to design your impressive open-plan living and family area, with spacious kitchen and walk-in pantry to match, the Wagner design puts the fun into functional living.

## INCLUSIONS:

- 2.7m High Ceilings
- Ducted Reverse Cycle Air Conditioning
- Carpet to bedrooms and home theatre
- Timber laminate flooring to living areas and entry
- Tiles to wet areas
- Solid Surface kitchen benchtops
- Premium kitchen and bathroom accessories
- Stainless steel appliances including fridge with ice maker
- Smart Home Automation
   System Ring Doorbell and
   Google Nest
- Front landscaping including irrigation
- Fencing to sides and rear