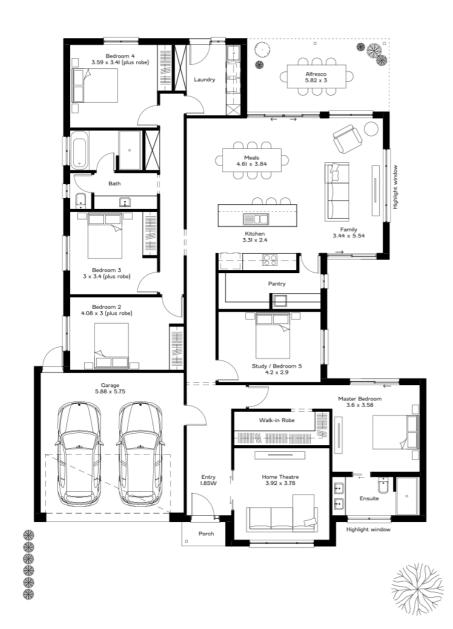

#### 2 LIVING 5 BEDROOMS 2 BATHROOMS DOUBLE GARAGE

#### Under Construction

Designed for families that love room to grow, play and live, our Kandinsky Alfresco is ideal for those who seek plenty of space with opportunities to connect and entertain.

With a monumental 5 bedrooms with option for a study, 2 bathrooms, luxurious generous frontage, exquisite alfresco space, and enough kitchen amenities to feed the neighbourhood, your Kandinsky Alfresco is ready for endless entertainment, loud living, and quiet nights in.

#### SPECIFICATIONS:

Home Size: 272.86m<sup>2</sup> Lot Size: 950m<sup>2</sup>

Living Area: 215.95m<sup>2</sup> Porch: 1.8m<sup>2</sup> Garage: 37.65m<sup>2</sup> Alfresco: 17.46m<sup>2</sup>

Width: 16m inc. garage Length: 20.75m