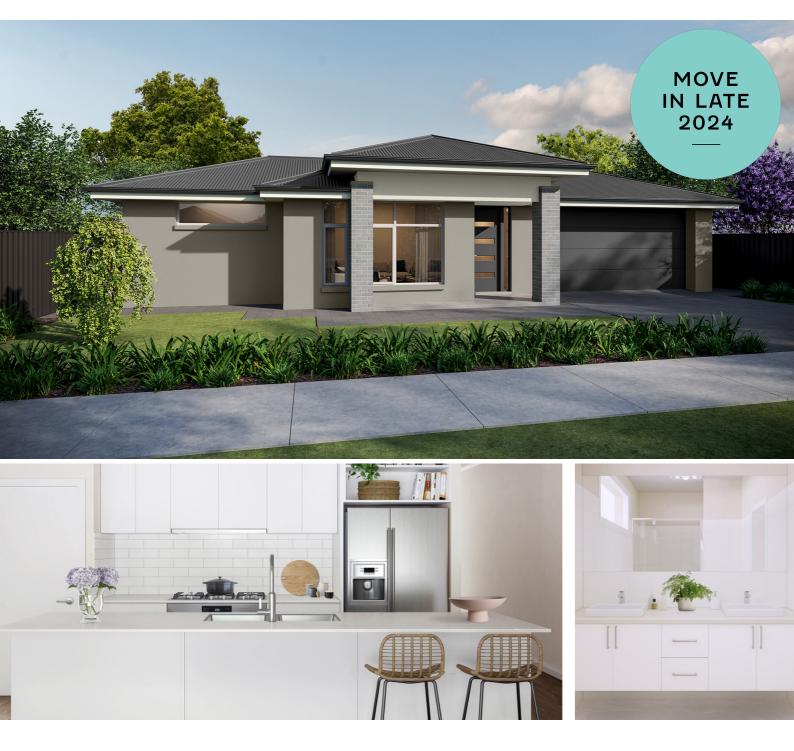

#### 2 LIVING 5 BEDROOMS 2 BATHROOMS DOUBLE GARAGE

#### Under Construction

Designed for families that love room to grow, play and live, our Kandinsky Alfresco is ideal for those who seek plenty of space with opportunities to connect and entertain.

With a monumental 5 bedrooms with option for a study, 2 bathrooms, luxurious generous frontage, exquisite alfresco space, and enough kitchen amenities to feed the neighbourhood, your Kandinsky Alfresco is ready for endless entertainment, loud living, and quiet nights in.

#### SPECIFICATIONS:

Home Size: 272.86m<sup>2</sup> Lot Size: 950m<sup>2</sup>

Living Area: 215.95m<sup>2</sup> Porch: 1.8m<sup>2</sup> Garage: 37.65m<sup>2</sup> Alfresco: 17.46m<sup>2</sup>

Width: 16m inc. garage Length: 20.75m

### INCLUSIONS:

- 2.7m High Ceilings
- Ducted Reverse Cycle Air Conditioning
- Carpet to bedrooms and home theatre
- Timber laminate flooring to living areas and entry
- Tiles to wet areas
- Premium kitchen and bathroom accessories
- Stainless steel appliances including fridge with ice maker
- Smart Home Automation System – Ring Doorbell and Google Nest
- Front landscaping including irrigation
- Fencing to sides and rear