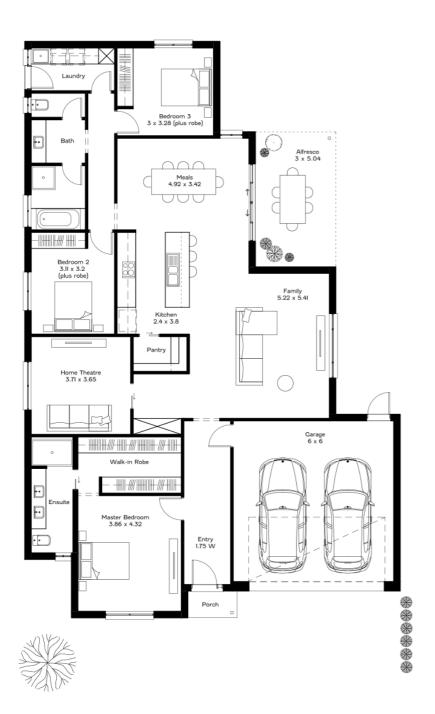

# 2 LIVING 3 BEDROOMS 2 BATHROOMS DOUBLE GARAGE

## SPECIFICATIONS:

Home Size: 243.18m<sup>2</sup>
Lot Size: 450m<sup>2</sup>

Living Area: 186.06m<sup>2</sup>

Porch: 1.84m<sup>2</sup>
Garage: 40.16m<sup>2</sup>
Alfresco: 15.12m<sup>2</sup>

Width: 14m inc. garage

Length: 21.5m