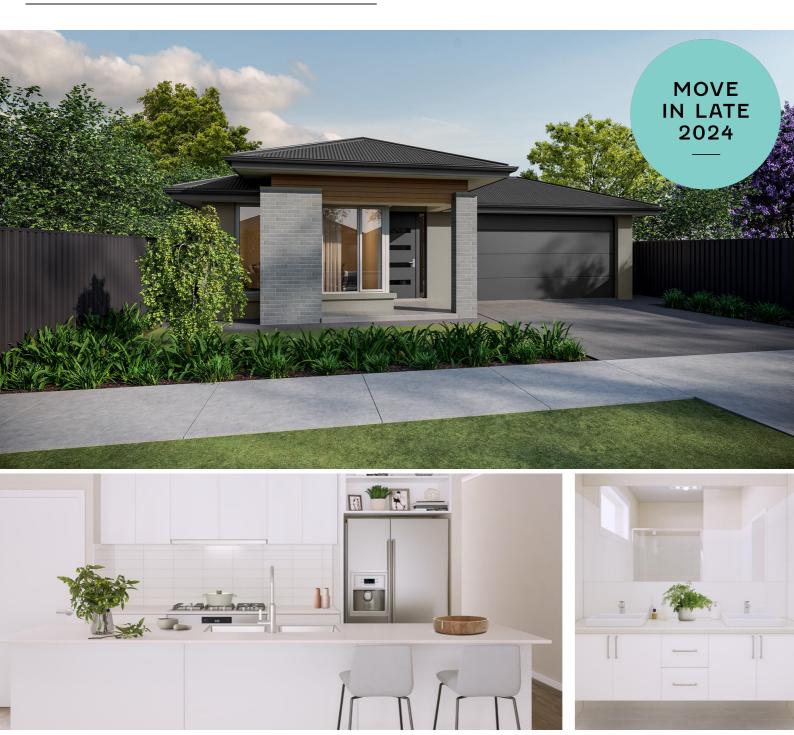

#### **Under Construction**

Where entertainment is at the heart of living, our Chopin Alfresco home brings your family together to celebrate milestones and enjoy spacious living.

With open family space and separate home theatre, the kids can be entertained while the adults unwind. Offering alfresco living, 3 spacious bedrooms including a spacious master suite and stunning generous frontage, the Chopin Alfresco is designed for the simple yet stylish family.

# CHOPIN ALFRESCO

# INCLUSIONS:

- 2.7m High Ceilings
- Ducted Reverse Cycle Air Conditioning
- Carpet to bedrooms and home theatre
- Timber laminate flooring to living areas and entry
- Tiles to wet areas
- Premium kitchen and bathroom accessories
- Stainless steel appliances including fridge with ice maker
- Smart Home Automation
   System Ring Doorbell and
   Google Nest
- Front landscaping including irrigation
- Fencing to sides and rear