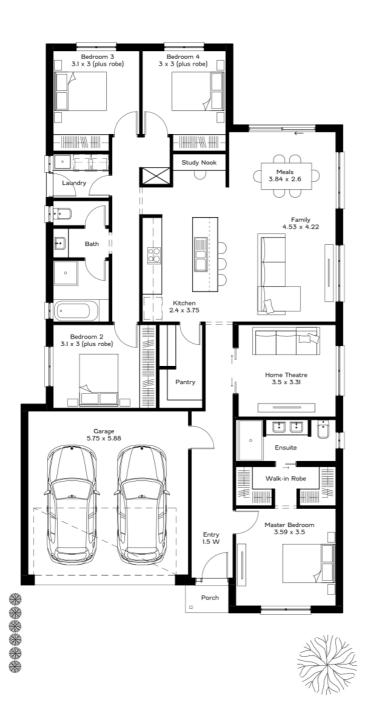

# 2 LIVING 4 BEDROOMS 2 BATHROOMS DOUBLE GARAGE

# SPECIFICATIONS:

Home Size: 204m<sup>2</sup> Lot Size: 450m<sup>2</sup>

Width: 11.5m inc. garage

Length: 20.37m