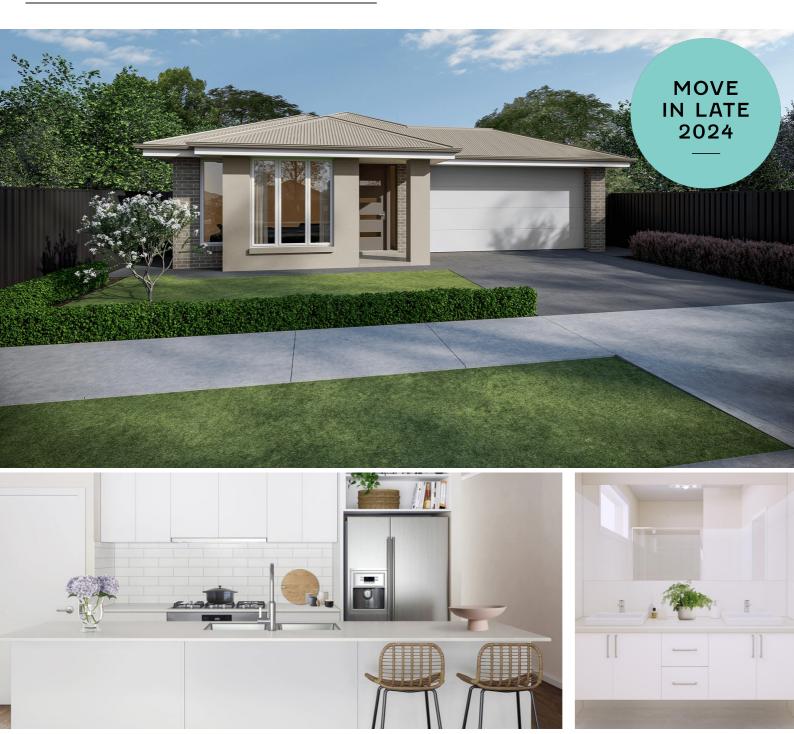

#### **Under Construction**

Ideal for growing families with spacious living and dining, you can spend time with loved ones and retreat to solace when you please. Our Miro home is a generous 4-bedroom, 2-bathroom sanctuary offering the perfect location to host parties, enjoy family dinners and live a modern, functional lifestyle.

## **INCLUSIONS:**

- 2.7m High Ceilings
- Ducted Reverse Cycle Air Conditioning
- Carpet to bedrooms and home theatre
- Timber laminate flooring to living areas and entry
- Tiles to wet areas
- Premium kitchen and bathroom accessories
- Stainless steel appliances including fridge with ice maker
- Smart Home Automation
   System Ring Doorbell and
   Google Nest
- Front landscaping including irrigation
- Fencing to sides and rear