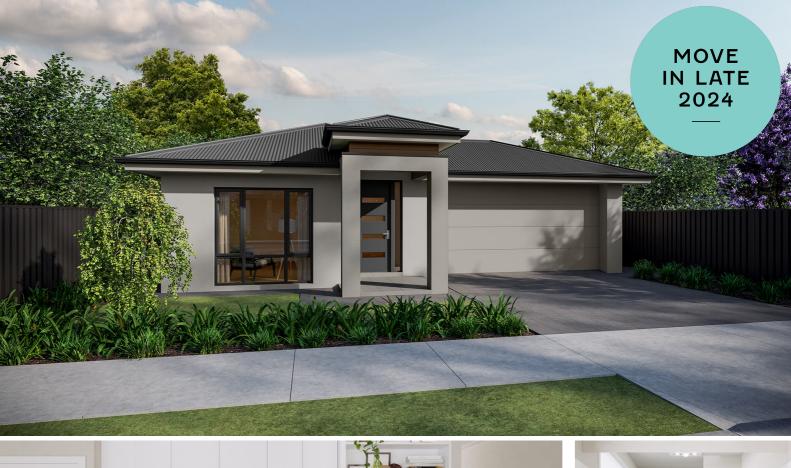

134 (NO.37) WHITEHAVEN CIRCUIT ALDINGA BEACH

\$790,000

#### Under Construction

Inspired to bring family together while offering space for work and play, our Rembrandt Alfresco home is perfect for young families and those searching for new beginnings.

This design offers 3 generous bedrooms including a large luxurious master suite, 2 bathrooms and expansive family living space. Showcasing a generous frontage and lovely alfresco space for kids young and old to enjoy, the Rembrandt Alfresco encapsulates how modern families live today.

# REMBRANDT ALFRESCO