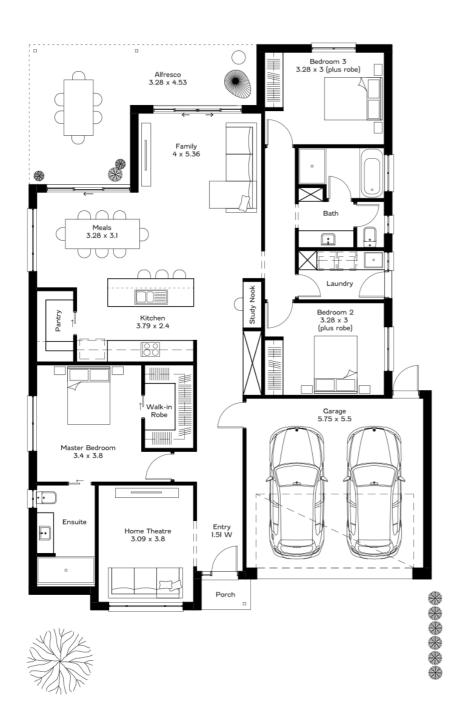

#### SPECIFICATIONS:

Home Size: 216.71m<sup>2</sup> Lot Size: 450m<sup>2</sup>

Living Area: 156.81m<sup>2</sup> Porch: 1.6m<sup>2</sup> Garage: 35.38m<sup>2</sup> Alfresco: 22.92m<sup>2</sup>

Width: 13m inc. garage Length: 18.29m