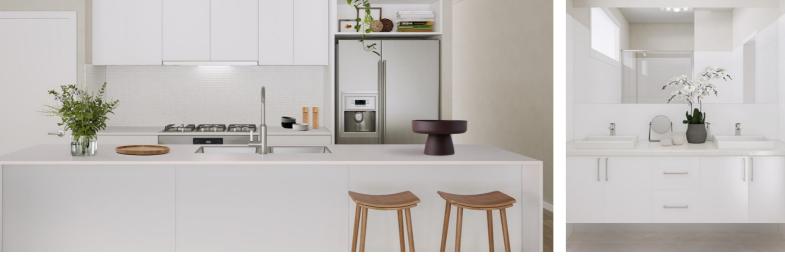

### INCLUSIONS:

- 2.7m High Ceilings
- Ducted Reverse Cycle Air Conditioning
- Carpet to bedrooms and home theatre
- Timber laminate flooring to living areas and entry
- Tiles to wet areas
- Caesarstone kitchen benchtops
- Premium kitchen and bathroom accessories
- Stainless steel appliances including fridge with ice maker
- Smart Home Automation System – Ring Doorbell and Google Nest
- Front landscaping including irrigation
- Fencing to sides and rear