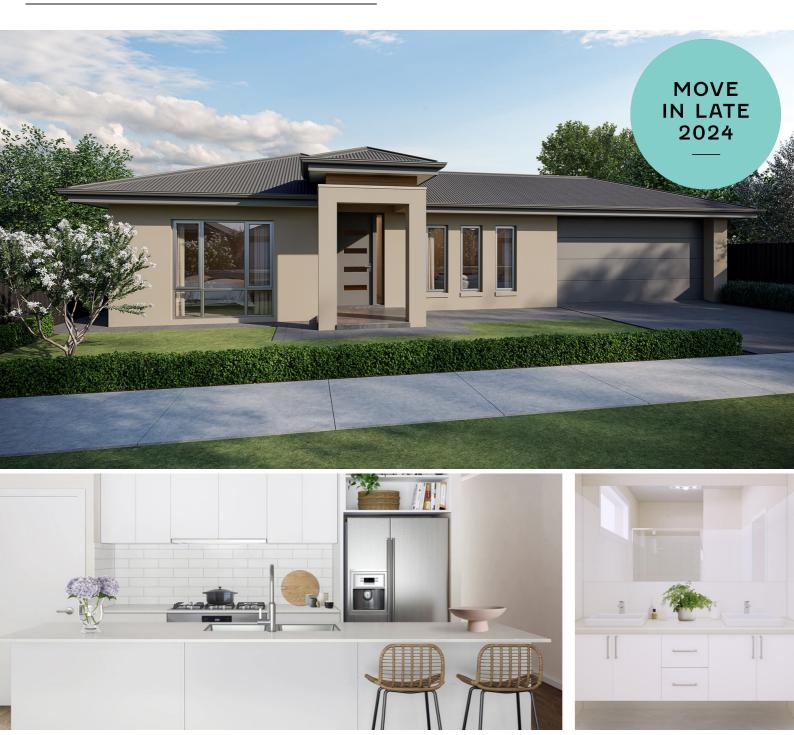

## **Under Construction**

Possessing a generous frontage with a show-stopping casual dining and alfresco space, the Hockney Alfresco design takes family entertainment to the next level.

With an expansive kitchen and butler's pantry, 4 generous bedrooms, stylish home theatre and double garage with a mudroom to remove dirt at the door, it's no wonder the Hockney Alfresco is the ultimate home for entertainers and families alike.

#### **INCLUSIONS:**

- 2.7m High Ceilings
- Ducted Reverse Cycle Air Conditioning
- Carpet to bedrooms and home theatre
- Timber laminate flooring to living areas and entry
- Tiles to wet areas
- Caesarstone kitchen benchtops
- Premium kitchen and bathroom accessories
- Stainless steel appliances including fridge with ice maker
- Smart Home Automation
   System Ring Doorbell and
   Google Nest
- Front landscaping including irrigation
- Fencing to sides and rear