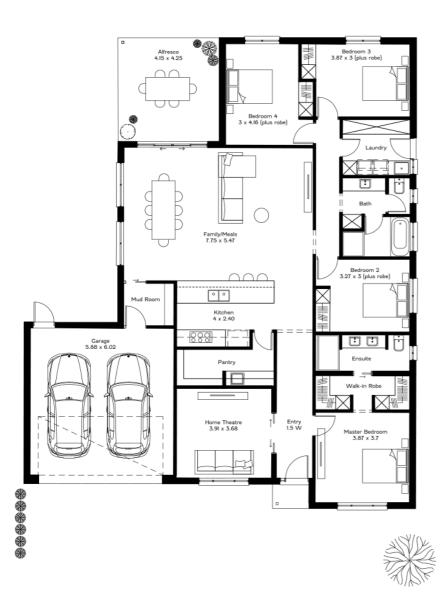

## 2 LIVING 4 BEDROOMS 2 BATHROOMS DOUBLE GARAGE

## SPECIFICATIONS:

**Home Size**: 253.63m<sup>2</sup>

Lot Size: 927m<sup>2</sup>

Living Area: 194.59m<sup>2</sup>

Porch: 1.5m<sup>2</sup>
Garage: 39.9m<sup>2</sup>
Alfresco: 17.64m<sup>2</sup>

Width: 16m inc. garage

Length: 19.26m