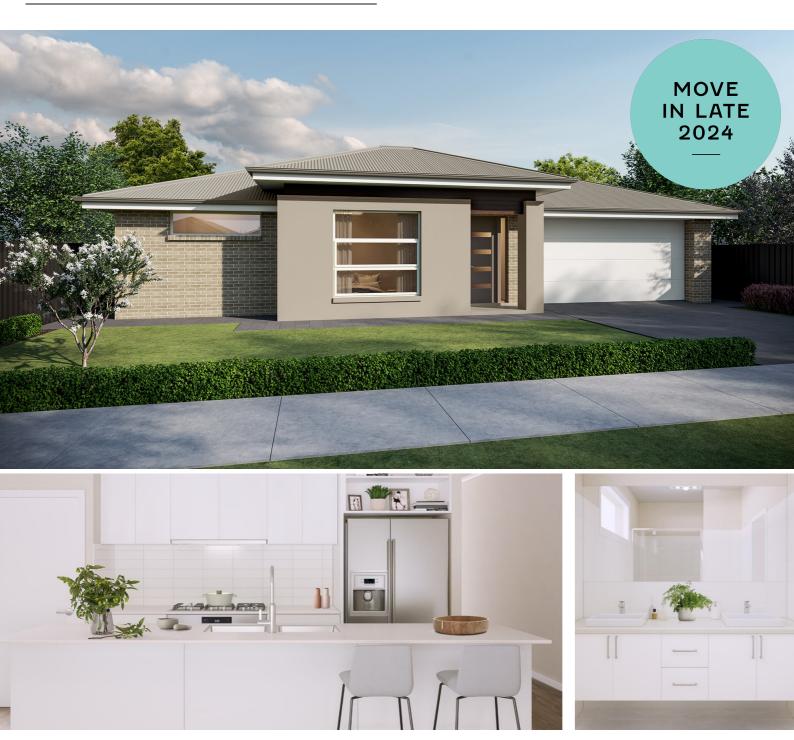

## 2 LIVING 4 BEDROOMS 2 BATHROOMS DOUBLE GARAGE

#### **Under Construction**

Full of family function, the Beethoven Alfresco offers a generous frontage with an abundance of space to live, play, and host.

This design offers 4 bedrooms with a luxurious master bedroom and walk-in robe, spacious built-in robes for bedrooms 2, 3 and 4. There is also formal and casual living spaces, 2 bathrooms, double garage, plus ample alfresco dining and luxe kitchen with walk-in pantry. Whether you want to grow your family, entertain guests, or retreat, family living has never been so exciting.

# BEETHOVEN ALFRESCO

#### UNDER CONSTRUCTION

#### **INCLUSIONS:**

- 2.7m High Ceilings
- Ducted Reverse Cycle Air Conditioning
- Carpet to bedrooms and home theatre
- Timber laminate flooring to living areas and entry
- Tiles to wet areas
- Caesarstone kitchen benchtops
- Premium kitchen and bathroom accessories
- Stainless steel appliances including fridge with ice maker
- Smart Home Automation
   System Ring Doorbell and
   Google Nest
- Front landscaping including irrigation
- Fencing to sides and rear