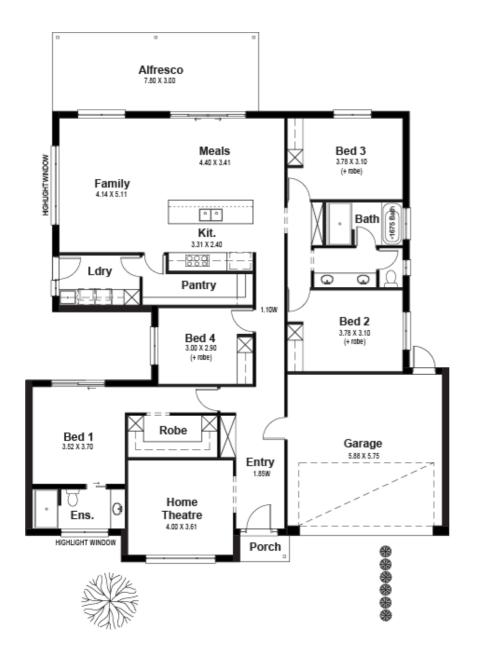

## 2 LIVING 4 BEDROOMS 2 BATHROOMS DOUBLE GARAGE

#### **Under Construction**

Full of family function, the Beethoven Alfresco offers a generous frontage with an abundance of space to live, play, and host.

This design offers 4 bedrooms with a luxurious master bedroom and walk-in robe, spacious built-in robes for bedrooms 2, 3 and 4. There is also formal and casual living spaces, 2 bathrooms, double garage, plus ample alfresco dining and luxe kitchen with walk-in pantry. Whether you want to grow your family, entertain guests, or retreat, family living has never been so exciting.

### SPECIFICATIONS:

Home Size: 251.97m<sup>2</sup> Lot Size: 769m<sup>2</sup>

Living Area: 188.96m<sup>2</sup>

Porch: 1.89m<sup>2</sup>
Garage: 37.72m<sup>2</sup>
Alfresco: 23.4m<sup>2</sup>

Width: 16m inc. garage

Length: 20.05m