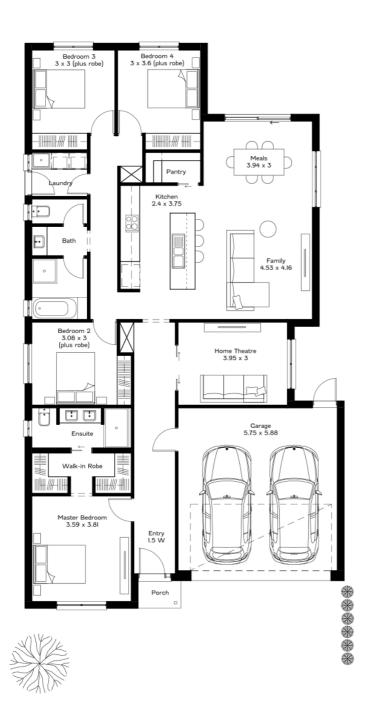

## 2 LIVING 4 BEDROOMS 2 BATHROOMS DOUBLE GARAGE

# SPECIFICATIONS:

Home Size: 204m<sup>2</sup> Lot Size: 373m<sup>2</sup>

Living Area: 164.68m<sup>2</sup>

**Porch**: 1.55m<sup>2</sup> **Carage**: 37.77m<sup>2</sup>

Width: 11.5m inc. garage

Length: 20.37m