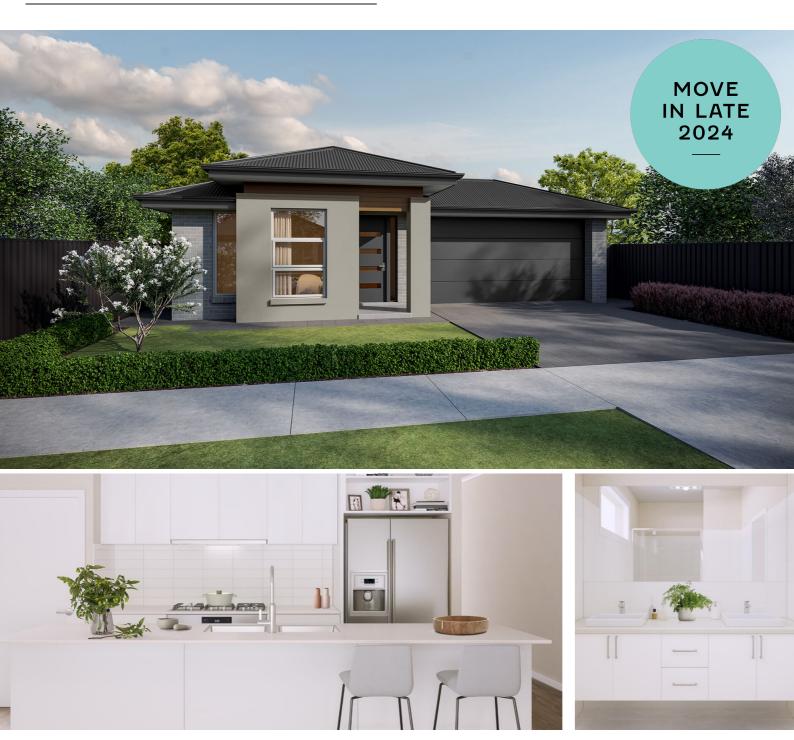

### **Under Construction**

With all of your modern living needs within reach, our Caravaggio home is the perfect oasis for your active family to relax and unwind in.

Offering 4 spacious bedrooms, 2 bathrooms and walk-in master robe and pantry, you'll enjoy plenty of entertainment space to host your guests without missing a beat – bring function and family together with Caravaggio.

#### **INCLUSIONS:**

- 2.7m High Ceilings
- Ducted Reverse Cycle Air Conditioning
- Carpet to bedrooms and home theatre
- Timber laminate flooring to living areas and entry
- Tiles to wet areas
- Caesarstone kitchen benchtops
- Premium kitchen and bathroom accessories
- Stainless steel appliances including fridge with ice maker
- Smart Home Automation
  System Ring Doorbell and
  Google Nest
- Front landscaping including irrigation
- Fencing to sides and rear