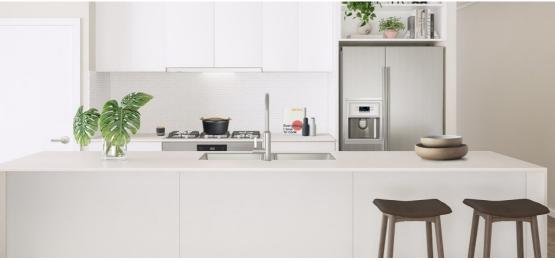

#### **INCLUSIONS:**

- 2.7m High Ceilings
- Ducted Reverse Cycle Air Conditioning
- Carpet to bedrooms and home theatre
- Timber laminate flooring to living areas and entry
- Tiles to wet areas
- Caesarstone kitchen benchtops
- Premium kitchen and bathroom accessories
- Stainless steel appliances including fridge with ice maker
- Smart Home Automation
   System Ring Doorbell and
   Google Nest
- Front landscaping including irrigation
- Fencing to sides and rear