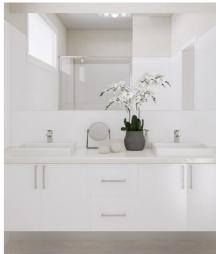

#### **INCLUSIONS:**

- 2.7m High Ceilings
- Ducted Reverse Cycle Air Conditioning
- Carpet to bedrooms and home theatre
- Timber laminate flooring to living areas and entry
- Tiles to wet areas
- Caesarstone kitchen benchtops
- Premium kitchen and bathroom accessories
- Stainless steel appliances including fridge with ice maker
- Smart Home Automation
   System Ring Doorbell and
   Google Nest
- Front landscaping including irrigation
- Fencing to sides and rear