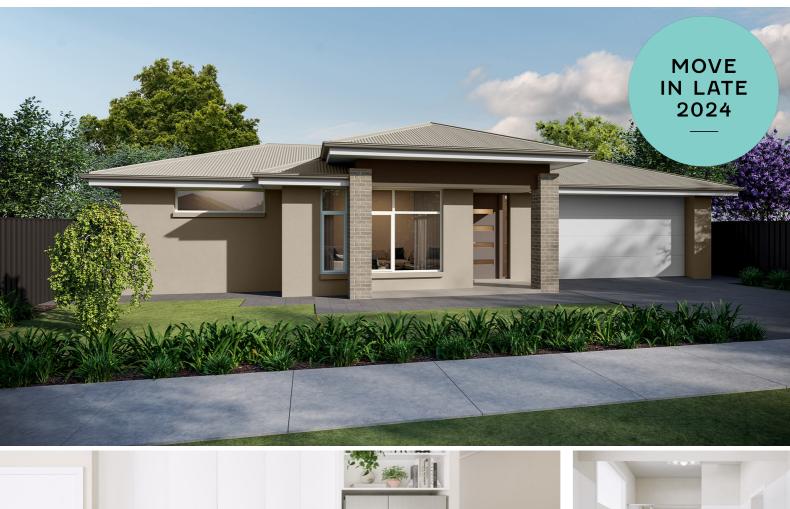

## 2 LIVING 4 BEDROOMS 2 BATHROOMS DOUBLE GARAGE

#### **Under Construction**

Full of family function, the Beethoven Alfresco offers a generous frontage with an abundance of space to live, play, and host.

This design offers 4 bedrooms with a luxurious master bedroom and walk-in robe, spacious built-in robes for bedrooms 2, 3 and 4. There is also formal and casual living spaces, 2 bathrooms, double garage, plus ample alfresco dining and luxe kitchen with walk-in pantry. Whether you want to grow your family, entertain guests, or retreat, family living has never been so exciting.

# BEETHOVEN ALFRESCO

#### UNDER CONSTRUCTION