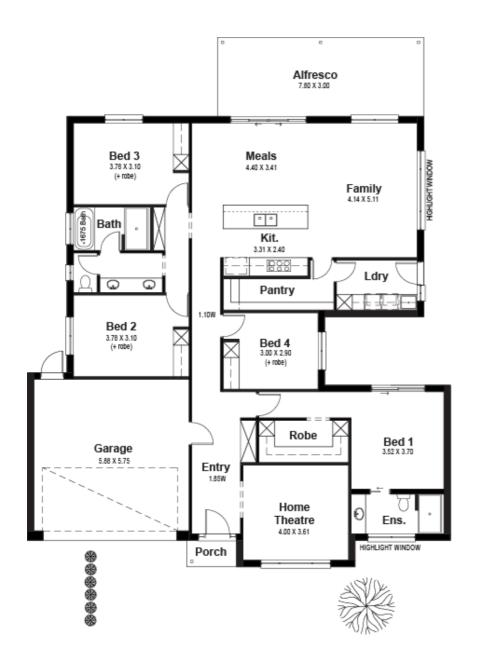

## 2 LIVING 4 BEDROOMS 2 BATHROOMS DOUBLE GARAGE

#### **Under Construction**

Full of family function, the Beethoven Alfresco offers a generous frontage with an abundance of space to live, play, and host.

This design offers 4 bedrooms with a luxurious master bedroom and walk-in robe, spacious built-in robes for bedrooms 2, 3 and 4. There is also formal and casual living spaces, 2 bathrooms, double garage, plus ample alfresco dining and luxe kitchen with walk-in pantry. Whether you want to grow your family, entertain guests, or retreat, family living has never been so exciting.

### SPECIFICATIONS:

Home Size: 251.97m<sup>2</sup> Lot Size: 845m<sup>2</sup>

Living Area: 188.96m<sup>2</sup>

Porch: 1.89m<sup>2</sup>
Garage: 37.72m<sup>2</sup>
Alfresco: 23.4m<sup>2</sup>

Width: 16m inc. garage

Length: 20.05m