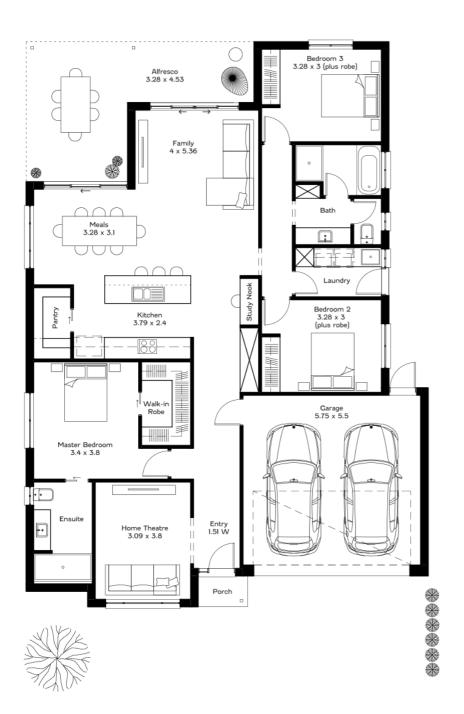

# SPECIFICATIONS:

Home Size: 216.71m<sup>2</sup> Lot Size: 415m<sup>2</sup>

Living Area: 156.81m<sup>2</sup>

**Porch**: 1.6m<sup>2</sup>

Carage: 35.38m<sup>2</sup>
Alfresco: 22.92m<sup>2</sup>

Width: 13m inc. garage

Length: 18.29m