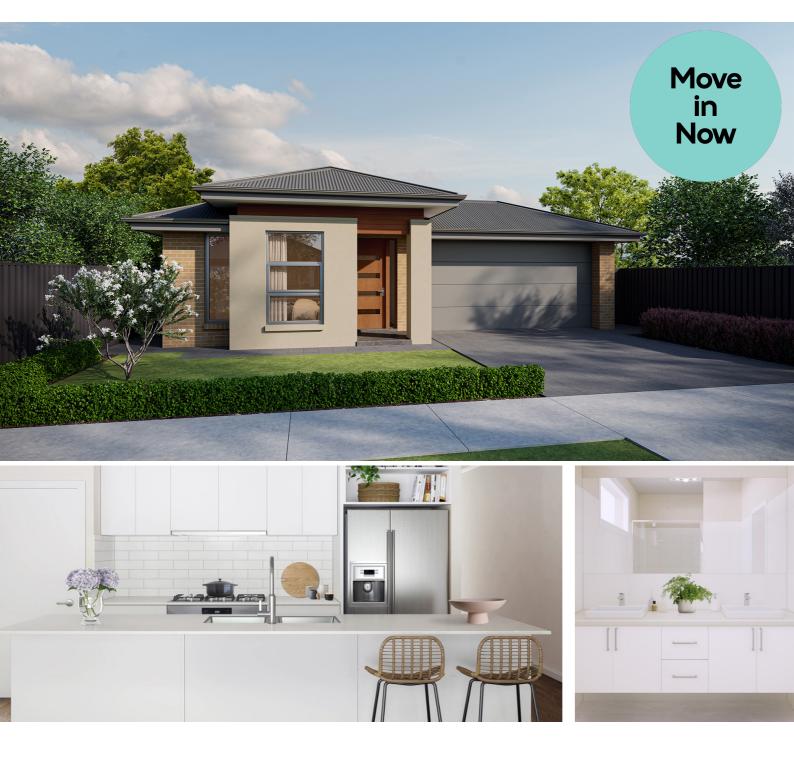

#### Move In Now

Open-planned living and entertainment is the centre of your world with Mozart Alfresco.

From dinner parties to quiet nights in, your growing family will flourish in this design which is a perfect blend of luxury and practicality. With 4 spacious bedrooms, ample storage space, 2 bathrooms and alfresco dining year-round, our Mozart Alfresco is perfect for on-the-go families who love to entertain and celebrate.

#### SPECIFICATIONS:

Home Size: 224.23m<sup>2</sup> Lot Size: 493m<sup>2</sup>

Living Area: 174.11m<sup>2</sup> Porch: 1.5m<sup>2</sup> Garage: 37.52m<sup>2</sup> Alfresco: 11.1m<sup>2</sup> Width: 13m inc. garage Length: 21.51m

## INCLUSIONS:

- 2.7m High Ceilings
- Ducted Reverse Cycle AirConditioning
- Carpet to bedrooms, home theatre and rear hallway
- Timber laminate to living areas and entry
- Tiles to wet areas
- Stone kitchen benchtops
- Premium kitchen and bathroom accessories
- Stainless steel appliances including fridge with ice maker
- Smart Home Automation System – Ring Doorbell and Google Nest
- Fencing to sides and rear
- Front landscaping including irrigation
- PLUS so much more!