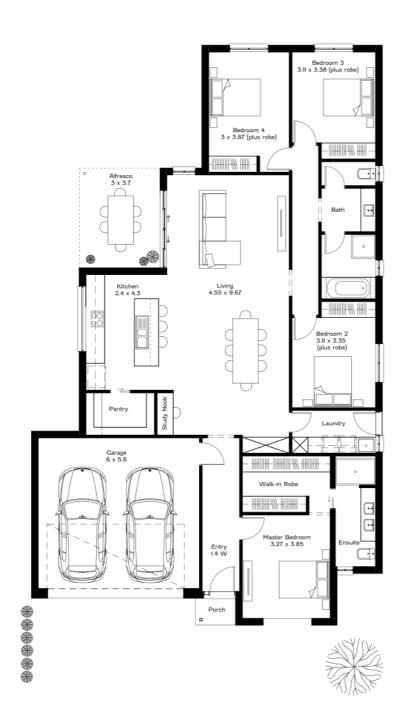

#### 1 LIVING 4 BEDROOMS 2 BATHROOMS DOUBLE GARAGE

#### SPECIFICATIONS:

Home Size: 224.23m<sup>2</sup> Lot Size: 493m<sup>2</sup>

Living Area: 174.11m<sup>2</sup> Porch: 1.5m<sup>2</sup> Garage: 37.52m<sup>2</sup> Alfresco: 11.1m<sup>2</sup> Width: 13m inc. garage Length: 21.51m