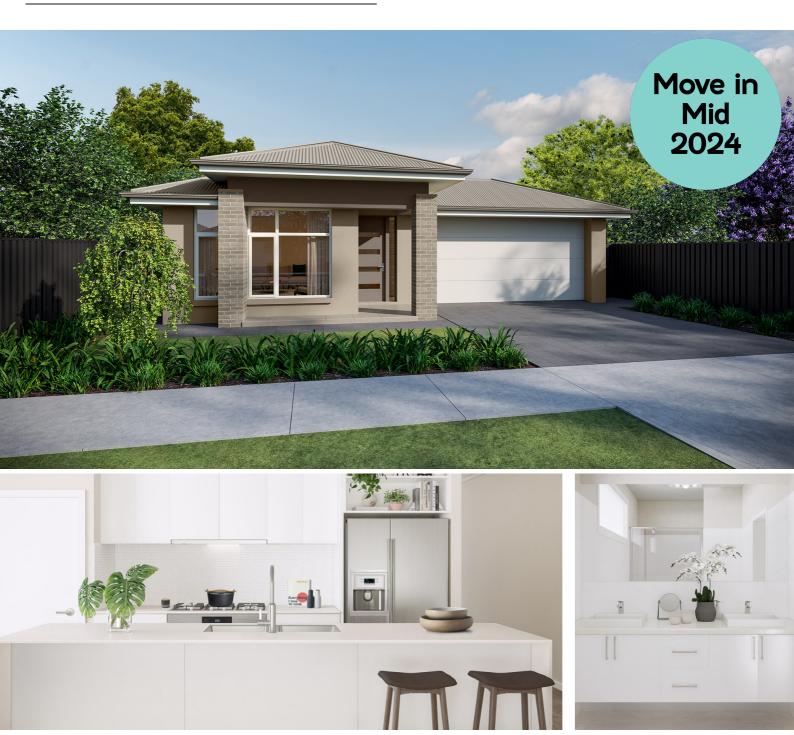

## **Under Construction**

Open-planned living and entertainment is the centre of your world with Mozart Alfresco.

From dinner parties to quiet nights in, your growing family will flourish in this design which is a perfect blend of luxury and practicality. With 4 spacious bedrooms, ample storage space, 2 bathrooms and alfresco dining year-round, our Mozart Alfresco is perfect for on-the-go families who love to entertain and celebrate.

## SPECIFICATIONS:

Home Size: 224.23m<sup>2</sup>

Lot Size: 525m<sup>2</sup>

Living Area: 174.11m<sup>2</sup>

Porch: 1.5m<sup>2</sup>
Garage: 37.52m<sup>2</sup>
Alfresco: 11.1m<sup>2</sup>

Width: 13m inc. garage

#### **INCLUSIONS:**

- 2.7m High Ceilings
- Ducted Reverse Cycle Air Conditioning
- Carpet to bedrooms and home theatre
- Timber laminate flooring to living areas and entry
- Tiles to wet areas
- Caesarstone kitchen benchtops with slab ends
- Premium kitchen and bathroom accessories
- Stainless steel appliances including fridge with ice maker
- Smart Home Automation
   System Ring Doorbell and
   Google Nest
- Front landscaping including irrigation
- Fencing to sides and rear