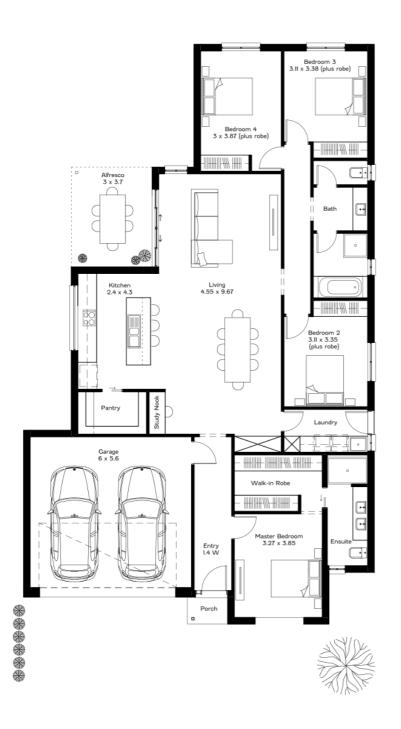

## 1 LIVING 4 BEDROOMS 2 BATHROOMS DOUBLE GARAGE

## **Under Construction**

Open-planned living and entertainment is the centre of your world with Mozart Alfresco.

From dinner parties to quiet nights in, your growing family will flourish in this design which is a perfect blend of luxury and practicality. With 4 spacious bedrooms, ample storage space, 2 bathrooms and alfresco dining year-round, our Mozart Alfresco is perfect for on-the-go families who love to entertain and celebrate.

## SPECIFICATIONS:

Home Size: 224.23m<sup>2</sup>

Lot Size: 525m<sup>2</sup>

Living Area: 174.11m<sup>2</sup>

Porch: 1.5m<sup>2</sup>
Garage: 37.52m<sup>2</sup>
Alfresco: 11.1m<sup>2</sup>

Width: 13m inc. garage

Length: 21.51m

#### **INCLUSIONS:**

- 2.7m High Ceilings
- Ducted Reverse Cycle Air Conditioning
- Carpet to bedrooms and home theatre
- Timber laminate flooring to living areas and entry
- Tiles to wet areas
- Caesarstone kitchen benchtops with slab ends
- Premium kitchen and bathroom accessories
- Stainless steel appliances including fridge with ice maker
- Smart Home Automation
   System Ring Doorbell and
   Google Nest
- Front landscaping including irrigation
- Fencing to sides and rear