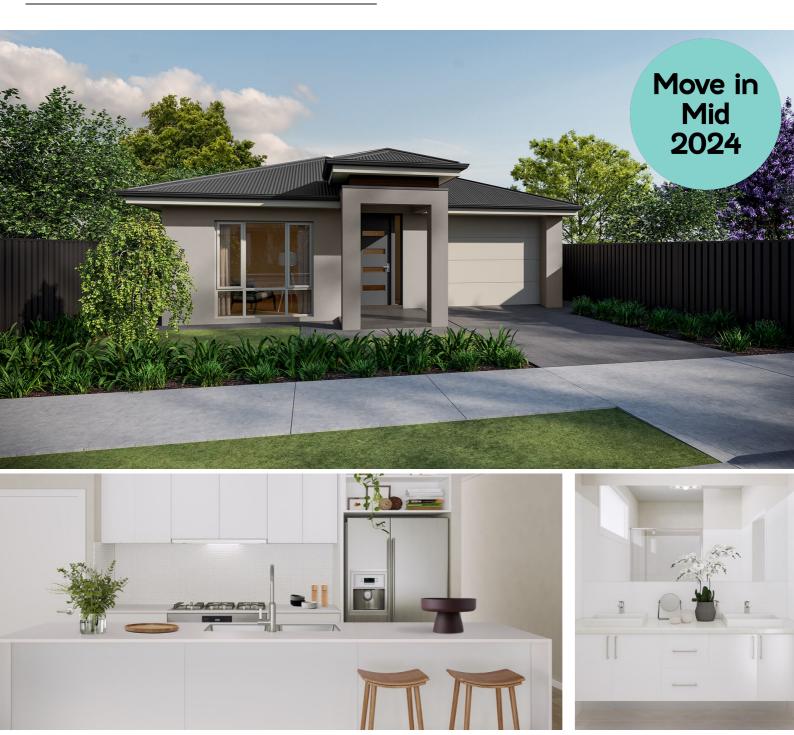

## **Under Construction**

A blank canvas to design your impressive open-plan living and family area, with spacious kitchen and walk-in pantry to match, the Wagner design puts the fun into functional living.

With 3 generously sized bedrooms, walk-in master robe and built-in robes for beds 2 and 3, along with 2 lavish bathrooms. The Wagner lifestyle is ideal for growing families and those looking for ways to endlessly entertain.