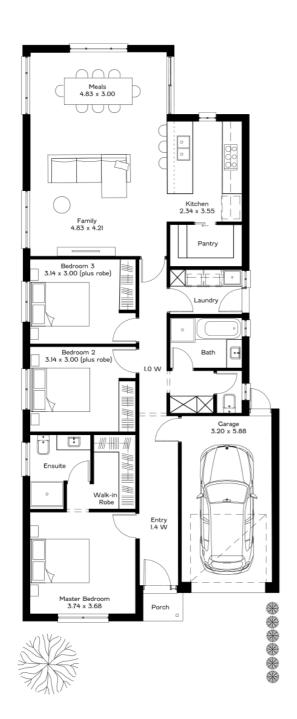

1 LIVING 3 BEDROOMS 2 BATHROOMS 1 CARACE

With 3 generously sized bedrooms, walk-in master robe and built-in robes for beds 2 and 3, along with 2 lavish bathrooms. The Wagner lifestyle is ideal for growing families and those looking for ways to endlessly entertain.

## SPECIFICATIONS:

Home Size: 159.33m<sup>2</sup>
Lot Size: 375m<sup>2</sup>

Living Area: 136.21m<sup>2</sup>

Porch: 1.4m<sup>2</sup>
Carage: 21.71m<sup>2</sup>

Width: 9m inc. garage

Length: 20.29m