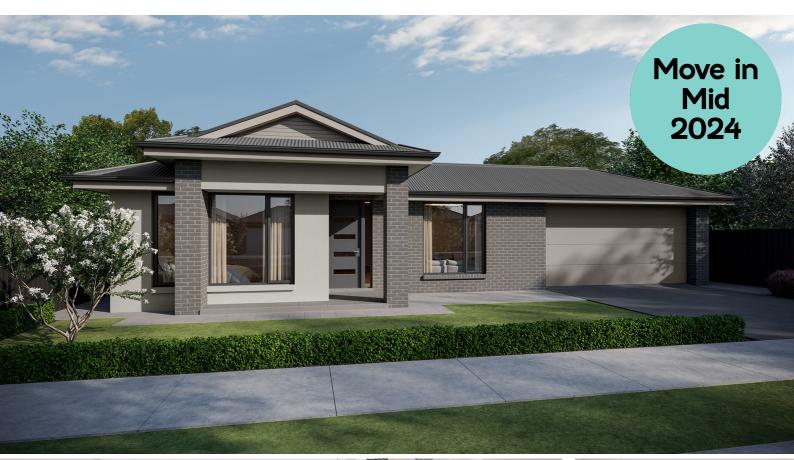

111 (NO. 17) REID ROAD TWO WELLS

\$785,000

#### **Under Construction**

Possessing a generous frontage with a show-stopping casual dining and alfresco space, the Hockney Alfresco design takes family entertainment to the next level.

With an expansive kitchen and butler's pantry, 4 generous bedrooms, stylish home theatre and double garage with a mudroom to remove dirt at the door, it's no wonder the Hockney Alfresco is the ultimate home for entertainers and families alike.

## HOCKNEY ALFRESCO

## UNDER CONSTRUCTION