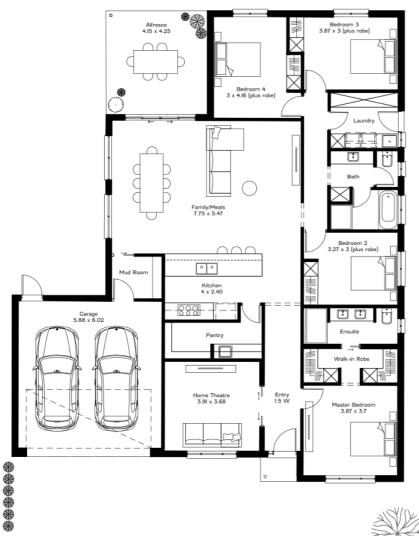

## 2 LIVING 4 BEDROOMS 2 BATHROOMS DOUBLE GARAGE

### SPECIFICATIONS:

Home Size: 253.63m<sup>2</sup> Lot Size: 715m<sup>2</sup>

Living Area: 194.59m<sup>2</sup> **Porch**: 1.5m<sup>2</sup> Garage: 39.9m<sup>2</sup> Alfresco: 17.64m<sup>2</sup> Width: 16m inc. garage Length: 19.26m