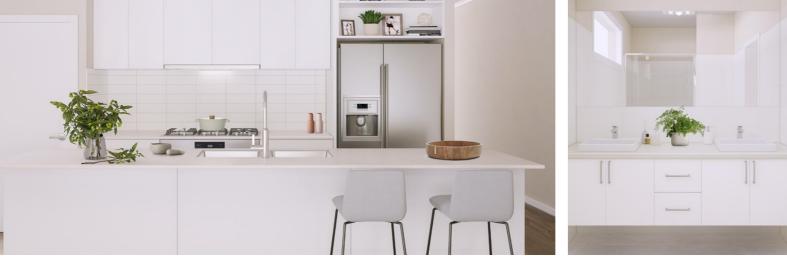

## **INCLUSIONS:**

- 2.7m High Ceilings
- Ducted Reverse Cycle Air Conditioning
- Carpet to bedrooms and home theatre
- Timber laminate flooring to living areas and entry
- Tiles to wet areas
- Caesarstone kitchen benchtops
- Premium kitchen and bathroom accessories
- Stainless steel appliances including fridge with ice maker
- Smart Home Automation System - Ring Doorbell and **Google Nest**
- Front landscaping including irrigation
- Fencing to sides and rear