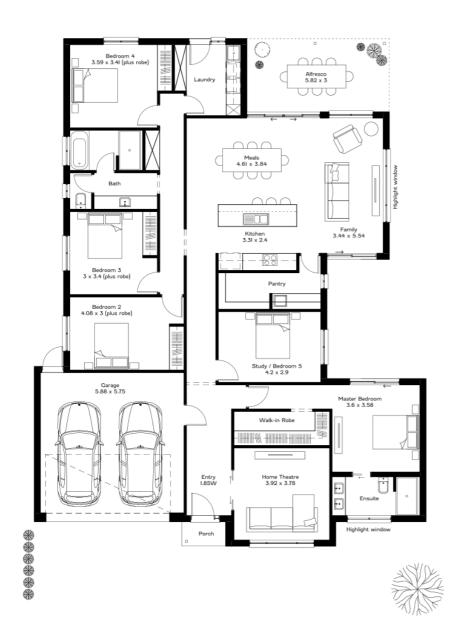

#### 2 LIVING 5 BEDROOMS 2 BATHROOMS DOUBLE GARAGE

#### **Under Construction**

Designed for families that love room to grow, play and live, our Kandinsky Alfresco is ideal for those who seek plenty of space with opportunities to connect and entertain.

With a monumental 5 bedrooms with option for a study, 2 bathrooms, luxurious generous frontage, exquisite alfresco space, and enough kitchen amenities to feed the neighbourhood, your Kandinsky Alfresco is ready for endless entertainment, loud living, and quiet nights in.

#### SPECIFICATIONS:

Home Size: 272.86m<sup>2</sup> Lot Size: 526m<sup>2</sup>

Living Area: 215.95m<sup>2</sup> Porch: 1.8m<sup>2</sup> Garage: 37.65m<sup>2</sup> Alfresco: 17.46m<sup>2</sup>

Width: 16m inc. garage Length: 20.75m