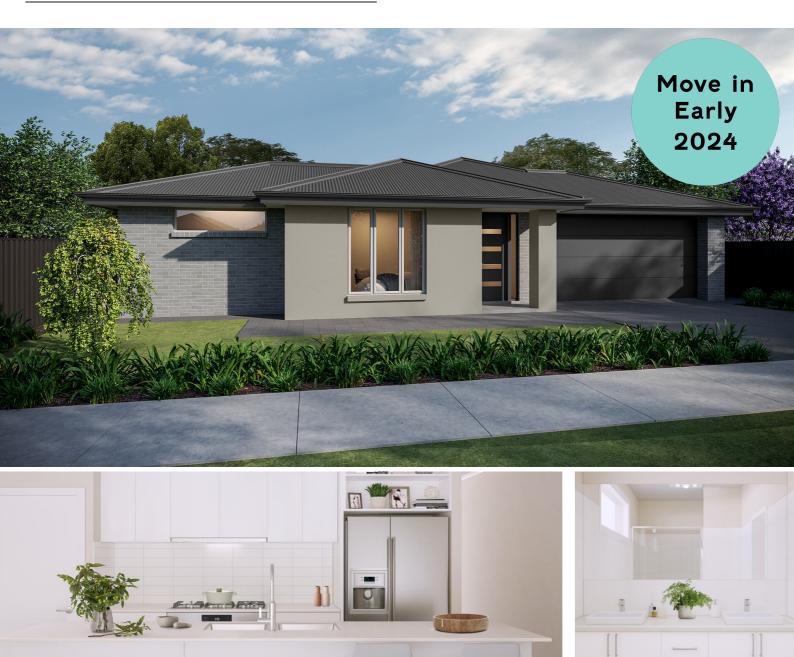

#### **Under Construction**

Designed for families that love room to grow, play and live, our Kandinsky Alfresco is ideal for those who seek plenty of space with opportunities to connect and entertain.

With a monumental 5 bedrooms with option for a study, 2 bathrooms, luxurious generous frontage, exquisite alfresco space, and enough kitchen amenities to feed the neighbourhood, your Kandinsky Alfresco is ready for endless entertainment, loud living, and quiet nights in.

## KANDINSKY ALFRESCO

### INCLUSIONS:

- 2.7m High Ceilings
- Ducted Reverse Cycle Air Conditioning
- Carpet to bedrooms and home theatre
- Timber laminate flooring to living areas and entry
- Tiles to wet areas
- Caesarstone kitchen benchtops
- Premium kitchen and bathroom accessories
- Stainless steel appliances including fridge with ice maker
- Smart Home Automation System – Ring Doorbell and Google Nest
- Front landscaping including irrigation
- Fencing to sides and rear