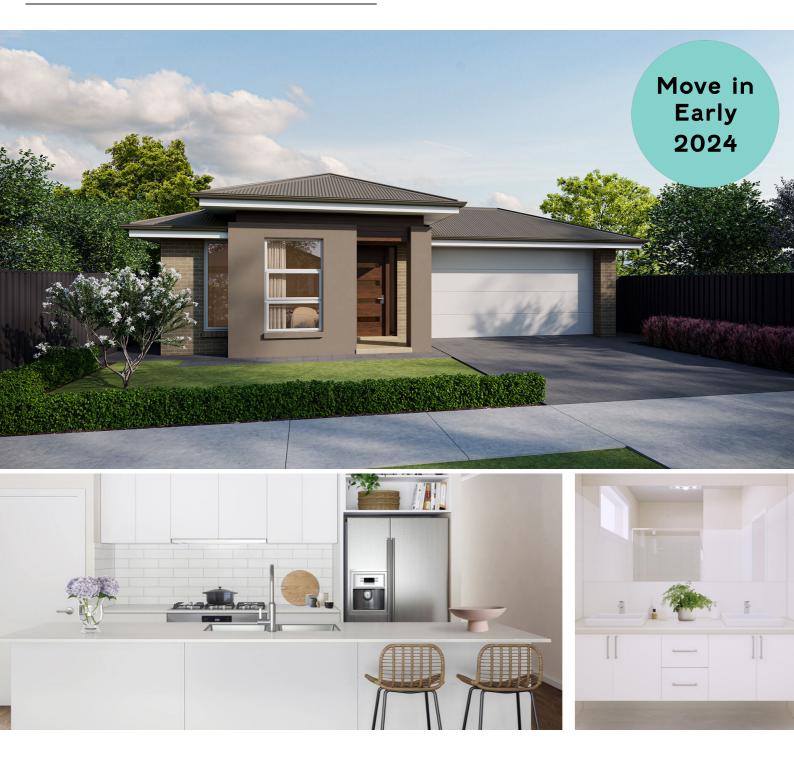

### **Under Construction**

With a 14 metre frontage, our Warhol home is cleverly designed for easy-going living with plenty of room for a growing family

With bountiful living and dining spaces and a private home theatre, there's opportunity for all members of the family to come together to celebrate, and step away for solace. Enjoy your walk-in master bedroom robe, kitchen pantry and large laundry with the 4 bedroom Warhol; modern living never looked so good.

#### **INCLUSIONS:**

- 2.7m High Ceilings
- Ducted Reverse Cycle Air Conditioning
- Carpet to bedrooms and home theatre
- Timber laminate flooring to living areas and entry
- Tiles to wet areas
- Caesarstone kitchen benchtops
- Premium kitchen and bathroom accessories
- Stainless steel appliances including fridge with ice maker
- Smart Home Automation
  System Ring Doorbell and
  Google Nest
- Front landscaping including irrigation
- Fencing to sides and rear