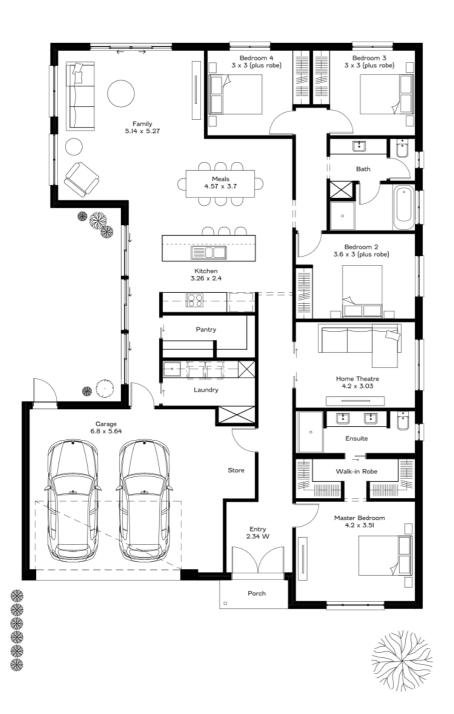

## 2 LIVING 4 BEDROOMS 2 BATHROOMS DOUBLE GARAGE

### **Under Construction**

With a 14 metre frontage, our Warhol home is cleverly designed for easy-going living with plenty of room for a growing family

With bountiful living and dining spaces and a private home theatre, there's opportunity for all members of the family to come together to celebrate, and step away for solace. Enjoy your walk-in master bedroom robe, kitchen pantry and large laundry with the 4 bedroom Warhol; modern living never looked so good.

# SPECIFICATIONS:

Home Size: 240.78m<sup>2</sup>

Lot Size: 520m<sup>2</sup>

Living Area: 192.62m<sup>2</sup>

**Porch**: 2.43m<sup>2</sup> **Carage**: 45.73m<sup>2</sup>

Width: 14m inc. garage

Length: 19.79m