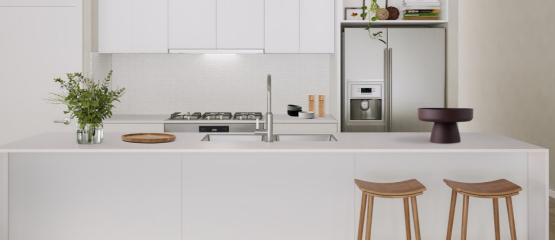

#### **INCLUSIONS:**

- 2.7m High Ceilings
- Ducted Reverse Cycle Air Conditioning
- Carpet to bedrooms and home theatre
- Timber laminate flooring to living areas and entry
- Tiles to wet areas
- Caesarstone kitchen benchtops with slab ends
- Premium kitchen and bathroom accessories
- Stainless steel appliances including fridge with ice maker
- Smart Home Automation
  System Ring Doorbell and
  Google Nest
- Front landscaping including irrigation
- Fencing to sides and rear