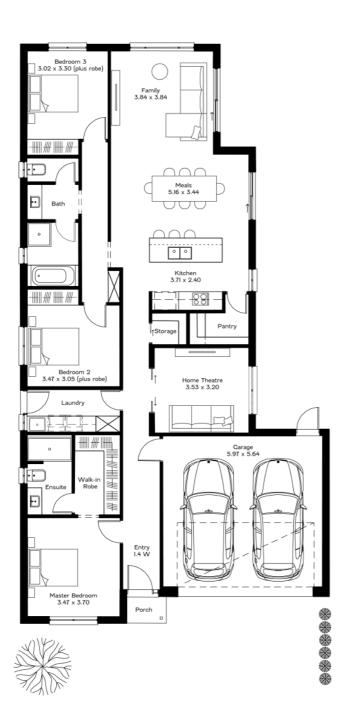

## 2 LIVING 3 BEDROOMS 2 BATHROOMS DOUBLE GARAGE

## **Under Construction**

With depth that takes family living to new heights, with a generous frontage, the Duchamp sets the scene for modern entertainment that offers both formal and casual living.

With 2 bathrooms, double garage, master with large robe and ensuite walk-in, spacious kitchen and pantry, the Duchamp is a place to gather loved ones with ease.

## SPECIFICATIONS:

Home Size: 197.57m<sup>2</sup>

Lot Size: 411m<sup>2</sup>

Living Area: 158.21m<sup>2</sup>

**Porch**: 1.48m<sup>2</sup> **Carage**: 37.88m<sup>2</sup>

Width: 11.5m inc. garage

Length: 21.58m