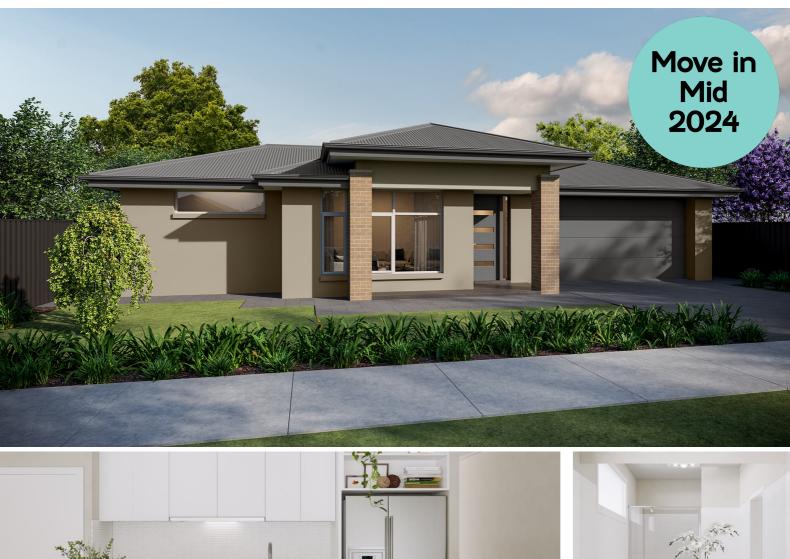

## 2 LIVING 3 BEDROOMS 2 BATHROOMS DOUBLE GARAGE

## **Under Construction**

With depth that takes family living to new heights, with a generous frontage, the Duchamp sets the scene for modern entertainment that offers both formal and casual living.

With 2 bathrooms, double garage, master with large robe and ensuite walk-in, spacious kitchen and pantry, the Duchamp is a place to gather loved ones with ease.

# **DUCHAMP**

### UNDER CONSTRUCTION

## SPECIFICATIONS:

Home Size: 197.57m<sup>2</sup>

Lot Size: 411m<sup>2</sup>

Living Area: 158.21m<sup>2</sup>

**Porch**: 1.48m<sup>2</sup> **Carage**: 37.88m<sup>2</sup>

Width: 11.5m inc. garage

Length: 21.58m