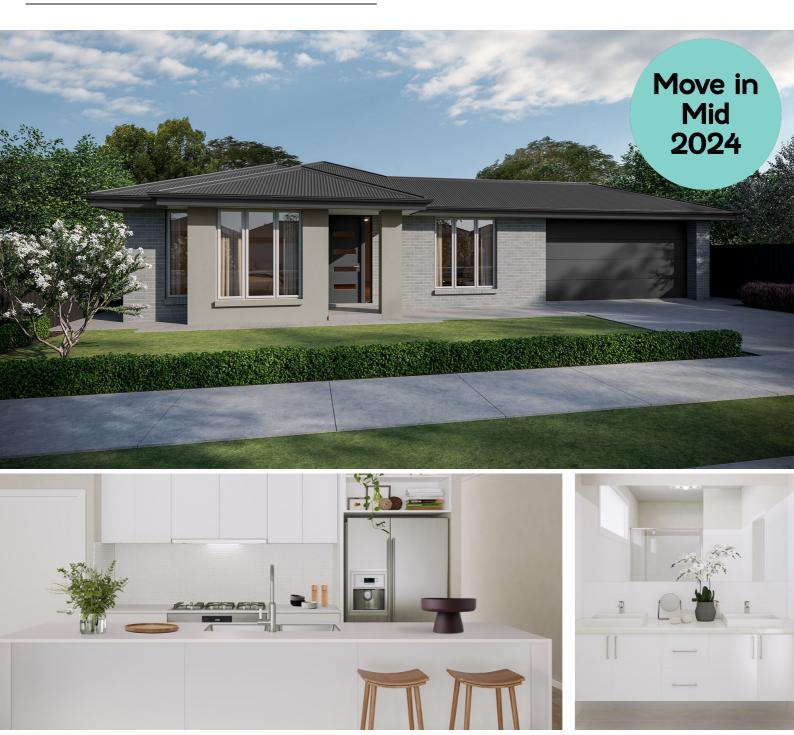

## **Under Construction**

Possessing a generous frontage with a show-stopping casual dining and alfresco space, the Hockney Alfresco design takes family entertainment to the next level.

With an expansive kitchen and butler's pantry, 4 generous bedrooms, stylish home theatre and double garage with a mudroom to remove dirt at the door, it's no wonder the Hockney Alfresco is the ultimate home for entertainers and families alike.

#### INCLUSIONS:

- 2.7m High Ceilings
- Ducted Reverse Cycle Air Conditioning
- Carpet to bedrooms and home theatre
- Timber laminate flooring to living areas and entry
- Tiles to wet areas
- Caesarstone kitchen benchtops with slab ends
- Premium kitchen and bathroom accessories
- Stainless steel appliances including fridge with ice maker
- Smart Home Automation
   System Ring Doorbell and
   Google Nest
- Front landscaping including irrigation
- Fencing to sides and rear