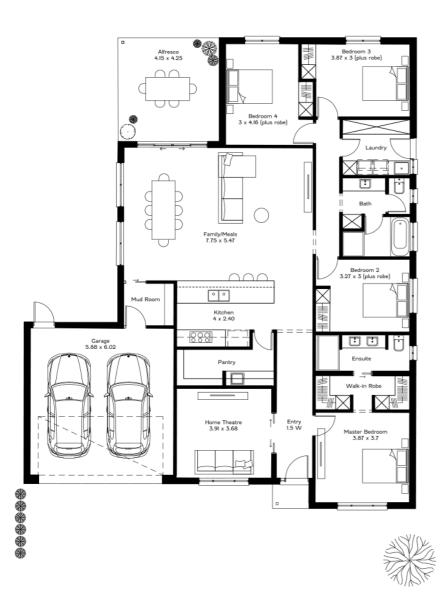

## 2 LIVING 4 BEDROOMS 2 BATHROOMS DOUBLE GARAGE

## **Under Construction**

Possessing a generous frontage with a show-stopping casual dining and alfresco space, the Hockney Alfresco design takes family entertainment to the next level.

With an expansive kitchen and butler's pantry, 4 generous bedrooms, stylish home theatre and double garage with a mudroom to remove dirt at the door, it's no wonder the Hockney Alfresco is the ultimate home for entertainers and families alike.

### SPECIFICATIONS:

**Home Size**: 253.63m<sup>2</sup>

Lot Size: 656m<sup>2</sup>

Living Area: 194.59m<sup>2</sup>

Porch: 1.5m<sup>2</sup>
Garage: 39.9m<sup>2</sup>
Alfresco: 17.64m<sup>2</sup>

Width: 16m inc. garage

Length: 19.26m