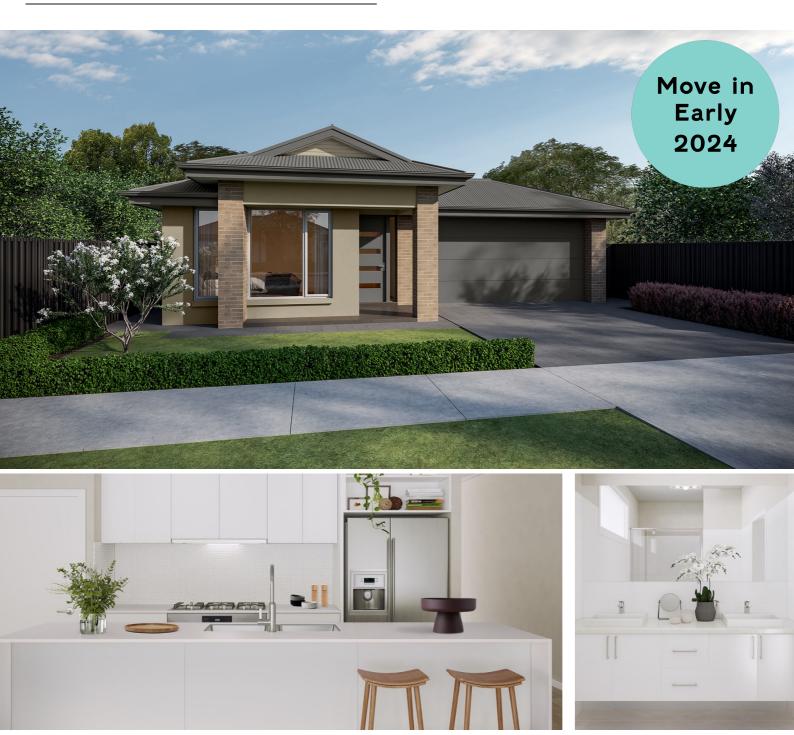

#### **Under Construction**

Open-planned living and entertainment is the centre of your world with Mozart Alfresco.

From dinner parties to quiet nights in, your growing family will flourish in this design which is a perfect blend of luxury and practicality. With 4 spacious bedrooms, ample storage space, 2 bathrooms and alfresco dining year-round, our Mozart Alfresco is perfect for on-the-go families who love to entertain and celebrate.

# **MOZART ALFRESCO**

### UNDER CONSTRUCTION

# INCLUSIONS:

- 2.7m High Ceilings
- Ducted Reverse Cycle AirConditioning
- Carpet to bedrooms, home theatre and rear hallway
- Timber laminate to living areas and entry
- Tiles to wet areas
- Stone kitchen benchtops with slab ends
- Premium kitchen and bathroom accessories
- Stainless steel appliancesincluding fridge with ice maker
- Smart Home Automation
   System Ring Doorbell and
   Google Nest
- Fencing to sides and rear
- PLUS so much more!