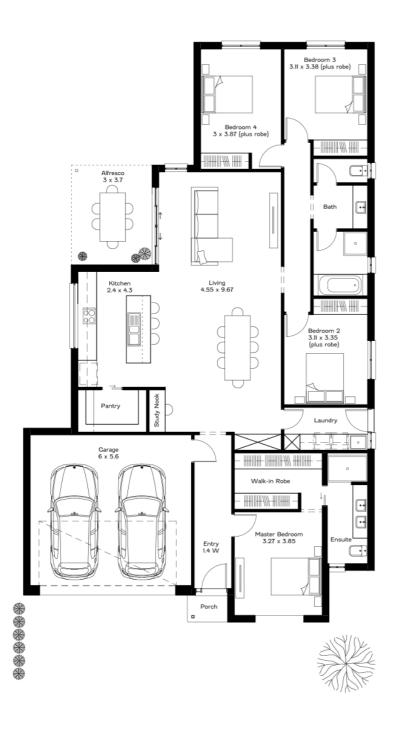

# 1 LIVING 4 BEDROOMS 2 BATHROOMS DOUBLE GARAGE

# SPECIFICATIONS:

Home Size: 224.23m<sup>2</sup>

Lot Size: 450m<sup>2</sup>

Living Area: 174.11m<sup>2</sup>

Porch: 1.5m<sup>2</sup>
Garage: 37.52m<sup>2</sup>
Alfresco: 11.1m<sup>2</sup>

Width: 13m inc. garage

Length: 21.51m