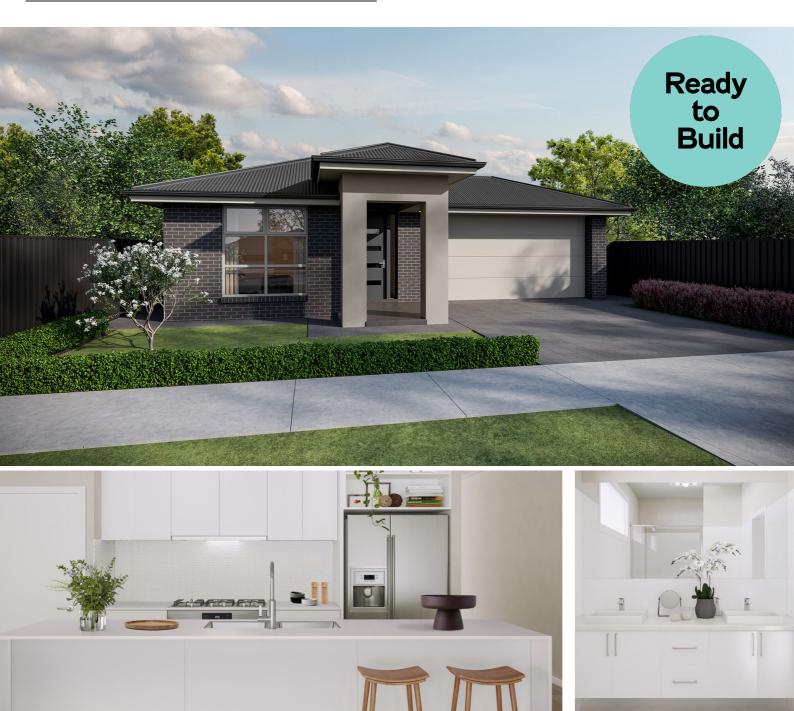

#### Ready To Build

Open-planned living and entertainment is the centre of your world with Mozart Alfresco.

From dinner parties to quiet nights in, your growing family will flourish in this design which is a perfect blend of luxury and practicality. With 4 spacious bedrooms, ample storage space, 2 bathrooms and alfresco dining year-round, our Mozart Alfresco is perfect for on-the-go families who love to entertain and celebrate.

## MOZART ALFRESCO

#### INCLUSIONS:

- 2.7m High Ceilings
- Ducted Reverse Cycle AirConditioning
- Carpet to bedrooms, home theatre and rear hallway
- Timber laminate to living areas and entry
- Tiles to wet areas
- Stone kitchen benchtops with slab ends
- Premium kitchen and bathroom accessories
- Stainless steel appliances including fridge with ice maker
- Smart Home Automation System – Ring Doorbell and Google Nest
- Fencing to sides and rear
- PLUS so much more!