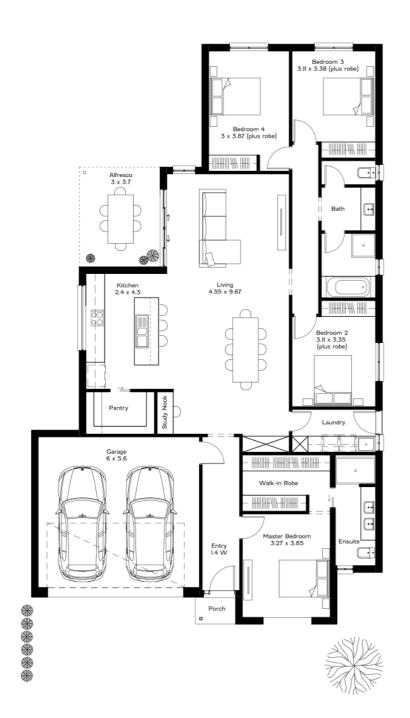

#### 1 LIVING 4 BEDROOMS 2 BATHROOMS DOUBLE GARAGE

#### SPECIFICATIONS:

Home Size: 224.23m<sup>2</sup> Lot Size: 450m<sup>2</sup>

Living Area: 174.11m<sup>2</sup> Porch: 1.5m<sup>2</sup> Garage: 37.52m<sup>2</sup> Alfresco: 11.1m<sup>2</sup> Width: 13m inc. garage Length: 21.51m